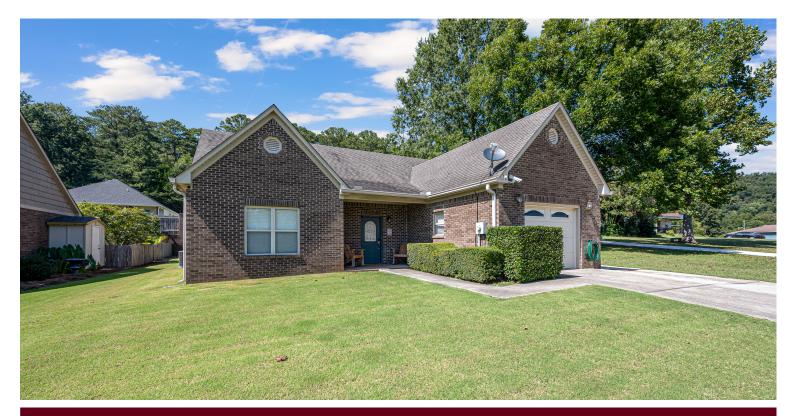

## 910 PARK AVENUE

## \$235,000

Bedrooms: 2 Full Baths: 2

2 Half Baths: 0

Levels: 1 Story

Square Feet: 1,680

MLS#: 21365990

## PROPERTY DESCRIPTION

Located in the heart of Oneonta, welcoming full brick one story home, handicapped accessible & offers hardwood flooring throughout, split bedroom floor plan, the primary bedroom will accommodate large furniture & features 2 closets, the primary bath offers a beautiful tiled shower. Spacious kitchen with breakfast nook + a dining room area. Nice sized living room with gas log fireplace. Screened-in patio for morning coffee or afternoon relaxing & private, manicured level yard. 1 car garage with attic space above for storage, additional driveway and 1 car carport plus a storage building that remains. This low maintenance home is move-in ready and has the convenience of being right in town.