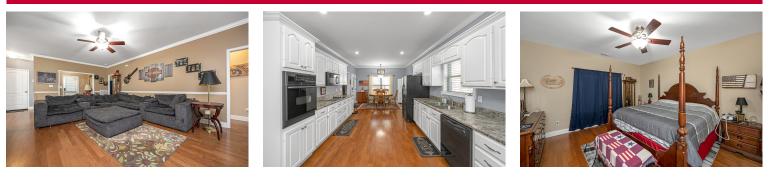

## PROPERTY DESCRIPTION

Located in the heart of Oneonta, welcoming full brick one story home, handicapped accessible & offers hardwood flooring throughout, split bedroom floor plan, the primary bedroom will accommodate large furniture & features 2 closets, the primary bath offers a beautiful tiled shower. Spacious kitchen with breakfast nook + a dining room area. Nice sized living room with gas log fireplace. Screened-in patio for morning coffee or afternoon relaxing & private, manicured level yard. 1 car garage with attic space above for storage, additional driveway and 1 car carport plus a storage building that remains. This low maintenance home is move-in ready and has the convenience of being right in town.