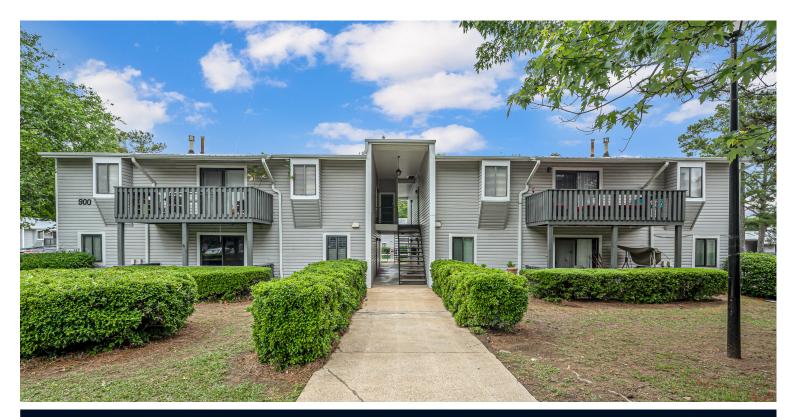

## 906 WOODLAND VILLAGE

\$160,000

Bedrooms: 2 Full Baths: 2 Half Baths: 0 Levels: 1 Story Square Feet: 1,067 MLS#: 1355022

## PROPERTY DESCRIPTION

This two bedroom, two bathroom condo overlooking the community pool is move-in ready. A large living room, dining area and kitchen separate spacious bedrooms and bathrooms, each with its own private entrance. This floorplan is perfect for roommates or anyone looking for privacy. Fresh paint, new laminate flooring, new oven and new dishwasher. Very well maintained community with nice landscaping. Water, sewer and gas are included in HOA fees. Schedule your appointment today!