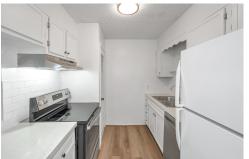

## PROPERTY DESCRIPTION

This two bedroom, two bathroom condo overlooking the community pool is move-in ready. A large living room, dining area and kitchen separate spacious bedrooms and bathrooms, each with its own private entrance. This floorplan is perfect for roommates or anyone looking for privacy. Fresh paint, new laminate flooring, new oven and new dishwasher. Very well maintained community with nice landscaping. Water, sewer and gas are included in HOA fees. Schedule your appointment today!