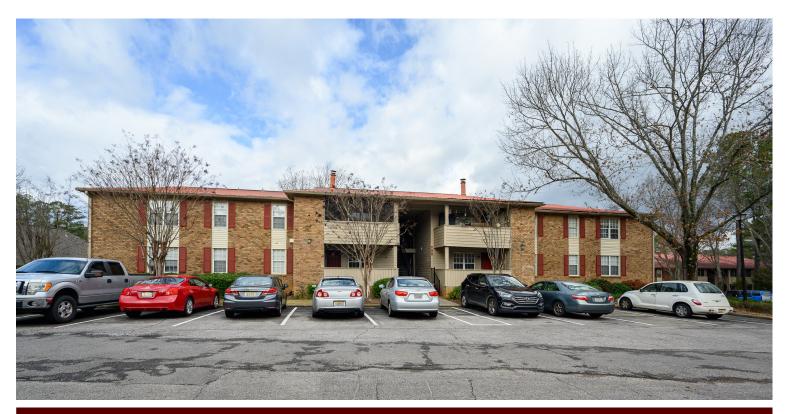

## 906 CHAPEL CREEK DRIVE

## \$160,000

Bedrooms: 3 Full Baths: 2

2 Half Baths: 0

Levels: 1 Story

Square Feet: 1,646

MLS#: 21379251

## **PROPERTY DESCRIPTION**

Welcome to Patton Creek Condominiums largest floorplan, where you can call home! Step into this inviting 3 bed, 2 bath main floor condo. The cozy living room sets the tone, while the fully equipped eat-in kitchen boasts a pantry and modern appliances. A spacious dining area becomes the heart of gatherings. Retreat to the large primary bedroom or unwind in generously sized spare bedrooms. Outside, a patio and storage closet extend the living space seamlessly. Enjoy community perks like sports courts, a grill area, pool, and clubhouse—a perfect backdrop to your everyday. Priced to sell so schedule your showing today!