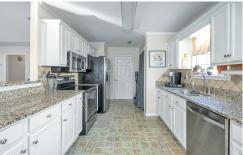

## PROPERTY DESCRIPTION

Pack your bags and be ready to move right in! It is located in the much sought-after Oliver Crossing in Leeds but in St. Clair County, where the property taxes are SO much lower. Open concept living room/dining/kitchen with cathedral ceilings in the living room; wood burning fireplace (previously set up for propane gas logs); large main bedroom w/ensuite & large walk-in closet; 2 additional bedrooms & a full bath. Beautifully updated kitchen with freshly painted cabinets a new look! The back patio is covered & screened & is an excellent location for morning coffee. Nice, low, maintenance vinyl privacy fence around the back yard. 2 car garage with added concrete pad for additional parking. Come Home to Oliver Crossing!!!!!!!!!!!