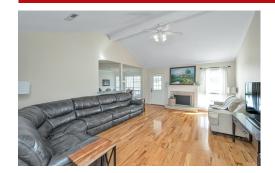

## PROPERTY DESCRIPTION

Pack your bags and be ready to move right in! It is located in the much sought-after Oliver Crossing in Leeds but in St. Clair County, where the property taxes are SO much lower. Open concept living room/dining/kitchen with cathedral ceilings in the living room; wood burning fireplace (previously set up for propane gas logs); large main bedroom w/ensuite & large walk-in closet; 2 additional bedrooms & a full bath. Beautifully updated kitchen with freshly painted cabinets a new look! The back patio is covered & screened & is an excellent location for morning coffee. Nice, low, maintenance vinyl privacy fence around the back yard. 2 car garage with added concrete pad for additional parking. Come Home to Oliver Crossing!!!!!!!!!!!