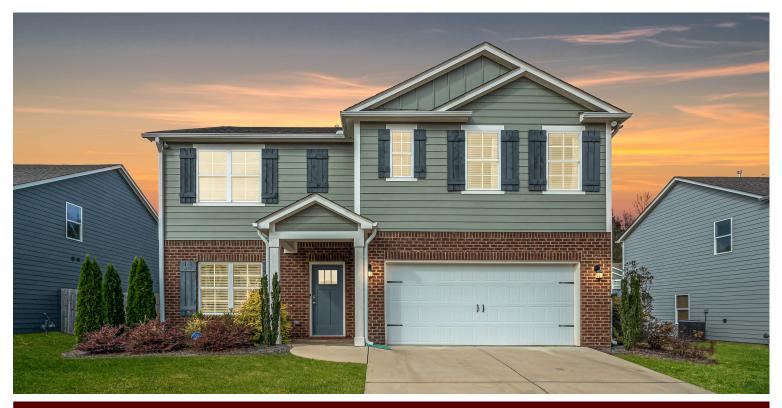

## **847 VALLEY CIRCLE**

## \$385,000

Bedrooms: 5 Fu

Full Baths: 3 Half Baths: 0

Levels: 2+ Story

Square Feet: 2,340

MLS#: 21370874

## PROPERTY DESCRIPTION

Former Model Home with 5 bedrooms!!! The Hayden floor plan features a spacious kitchen with granite counters and a large dining area. Convenient mail level bedroom with its own bath perfect for guests or multi-generational living. Upstairs you have a huge Master bedroom suite with oversized walk-in closets. The en-suite has double sinks, a separate shower, and a garden tub. There is another living area or loft upstairs along with 3 more bedrooms and a full bath. Flat backyard with open patio for grilling or entertaining. All this and a 2 car garage close to the interstate. Leeds City Schools.