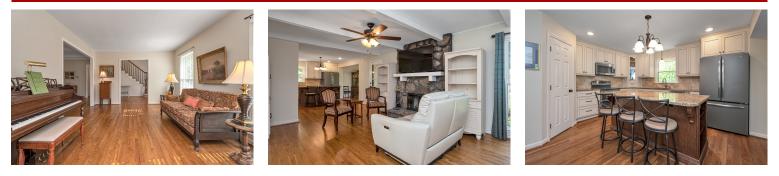

## PROPERTY DESCRIPTION

BEST BUY IN VESTAVIA WITH 4 BEDROOMS, 3 FULL BATHS AND IN-LAW SUITE!! Have room to spread out with only a short commute to award winning VESTAVIA schools. The thoughtfully planned kitchen has double ovens, a beautiful island, miles of granite counters, and abundant cabinet space. The dining area, with a huge window, overlooks the lush backyard offering a tranquil retreat. The large living & family rooms, wood burning fireplace, & covered deck offer the perfect setting for entertaining family & friends. Gleaming hardwood floors run throughout the main level, including the primary bedroom & dedicated office/bonus space. The daylight basement with in-law suite is versatile for multigenerational living with its own kitchen, gigantic bedroom, bath & sitting/gaming area. Upstairs see the 2 bedrooms with plenty of closet space, a Jack & Jill bath & additional storage. The backyard gardens are waiting for your enjoyment & final touches. Kid friendly neighborhood. Hurry to see this charmer!!