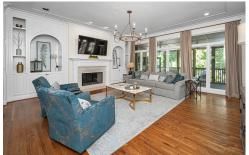

## PROPERTY DESCRIPTION

This entertainer's paradise is nestled on the corner of a cul-de-sac street in Greystone Founders in a desirable area for family fun w/ a circular drive for main level parking & 2 car basement parking. This home boasts exquisite attention to detail in design on all levels. The inviting foyer opens to a study w/ French doors & a formal dining room. The spacious living room is ideal for family gatherings. The updated eat-in kitchen offers gas cooktop, double ovens, island, walk-in pantry & wine frig. The stunning master suite has his/her closets, sitting area & a luxury master bath. Upstairs features 3 bedrooms w/ walk-in closets, 2 updated baths plus a bonus rm. The finished daylight basement hosts an in-law/teen suite that includes a full updated bath, banquette table for dining, (5th) bedroom & a den that opens to the covered patio, hot tub & heated salt-water pool & hardscape that includes multiple seating areas to relax & enjoy a private luxury outdoor space w/ fenced yard.