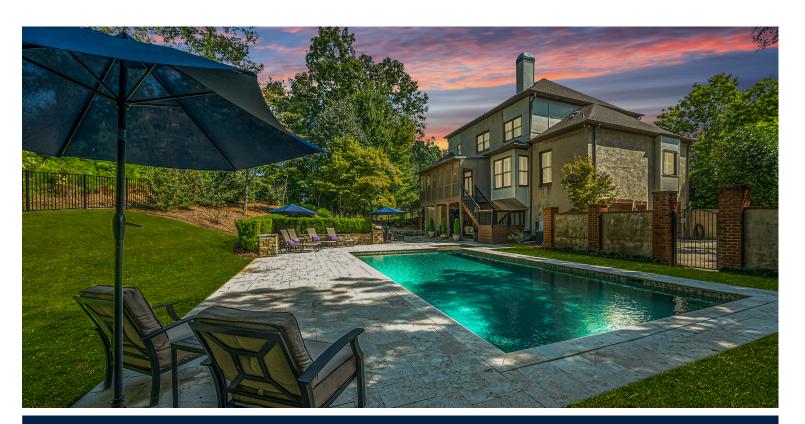

## PROPERTY DESCRIPTION

This entertainer's paradise is nestled on the corner of a cul-de-sac street in Greystone Founders in a desirable area for family fun w/ a circular drive for main level parking & 2 car basement parking. This home boasts exquisite attention to detail in design on all levels. The inviting foyer opens to a study w/ French doors & a formal dining room. The spacious living room is ideal for family gatherings. The updated eat-in kitchen offers gas cooktop, double ovens, island, walk-in pantry & wine frig. The stunning master suite has his/her closets, sitting area & a luxury master bath. Upstairs features 3 bedrooms w/ walk-in closets, 2 updated baths plus a bonus rm. The finished daylight basement hosts an in-law/teen suite that includes a full updated bath, banquette table for dining, (5th) bedroom & a den that opens to the covered patio, hot tub & heated salt-water pool & hardscape that includes multiple seating areas to relax & enjoy a private luxury outdoor space w/ fenced yard.