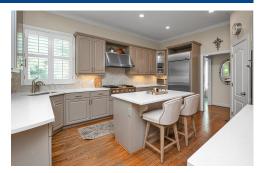

## PROPERTY DESCRIPTION

This entertainer's paradise is nestled on the corner of a cul-de-sac street in Greystone Founders in a desirable area for family fun w/ a circular drive for main level parking & 2 car basement parking. This home boasts exquisite attention to detail in design on all levels. The inviting foyer opens to a study w/ French doors & a formal dining room. The spacious living room is ideal for family gatherings. The updated eat-in kitchen offers gas cooktop, double ovens, island, walk-in pantry & wine frig. The stunning master suite has his/her closets, sitting area & a luxury master bath. Upstairs features 3 bedrooms w/ walk-in closets, 2 updated baths plus a bonus rm. The finished daylight basement hosts an in-law/teen suite that includes a full updated bath, banquette table for dining, (5th) bedroom & a den that opens to the covered patio, hot tub & heated salt-water pool & hardscape that includes multiple seating areas to relax & enjoy a private luxury outdoor space w/ fenced yard.