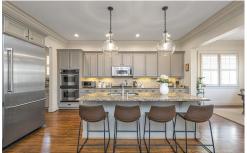

## PROPERTY DESCRIPTION

Location, location, location! This Hampden Place home is a rare find! Oversized lot with an abundance of privacy and play space- easy walk to top tier schools, the pool, park, playground, and stocked lake. Enjoy sitting on your screened deck or walking the circle. Huge open great room with a large island in your upscale kitchen including a Thermador built-in refrigerator, double ovens, stainless appliances and butler's pantry. Plenty of room to spread out or entertain in you three separate living areas! Upstairs you have large loft, two bathrooms and three spacious bedrooms, one with a secret room perfect for a playroom, art studio, or secluded office. downstairs you have a daylight basement with a den, bedroom, full bath and storage /workout area- great for in-law suite, college student or private guest quarters- Deep molding and shutters throughout--K-8 schools, parks, playgrounds, stocked lakes, tennis, sidewalks, basketball goal. Priced to sell! Come enjoy the lifestyle.