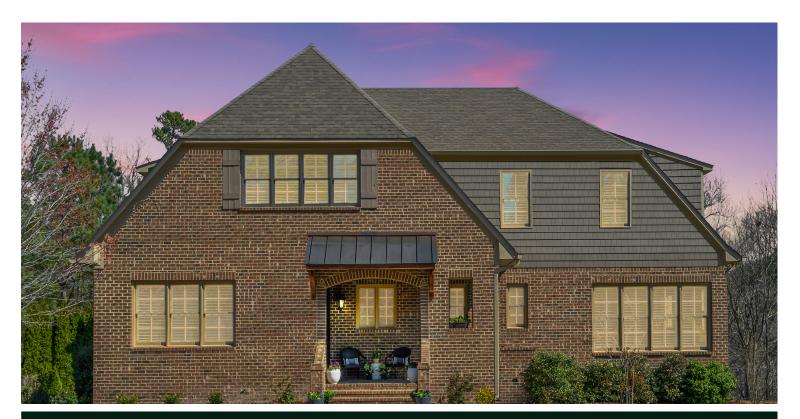

## 786 HAMPDEN PLACE CIRCLE

\$850,000

Bedrooms: 5 Full Baths: 4 Half Baths: 1 Levels: 1.5 Story Square Feet: 5,260 MLS#: 21377240

## PROPERTY DESCRIPTION

Location, location, location! This Hampden Place home is a rare find! Oversized lot with an abundance of privacy and play space- easy walk to top tier schools, the pool, park, playground, and stocked lake. Enjoy sitting on your screened deck or walking the circle. Huge open great room with a large island in your upscale kitchen including a Thermador built-in refrigerator, double ovens, stainless appliances and butler's pantry. Plenty of room to spread out or entertain in you three separate living areas! Upstairs you have large loft, two bathrooms and three spacious bedrooms, one with a secret room perfect for a playroom, art studio, or secluded office. downstairs you have a daylight basement with a den, bedroom, full bath and storage /workout area- great for in-law suite, college student or private guest quarters- Deep molding and shutters throughout--K-8 schools, parks, playgrounds, stocked lakes, tennis, sidewalks, basketball goal. Priced to sell! Come enjoy the lifestyle.