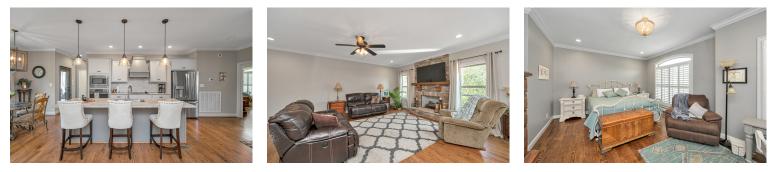

## PROPERTY DESCRIPTION

4-Bed, 3.5-Bath Open-Concept Brick Home with Scenic Views & In-Law Suite. This one-level brick home offers an open-concept design, ensuring a seamless flow throughout. The spacious living area features a stack stone fireplace & abundant natural light. The kitchen has quartz countertops, a large island & pantry. The master bathroom is a retreat with a soaking tub & oversized shower. Step outside onto the covered & screened deck & enjoy the breathtaking views of the mountains in the distance. There is an outdoor fireplace & patio area below that is perfect for outdoor gatherings. The full basement houses an in-law or teenage suite, complete with a kitchen, den & full bath. A 2-car garage & landscaped yard adds to the appeal. Located in a peaceful neighborhood near schools & amenities, this property offers a unique blend of luxury, comfort, & functionality. Don't miss your chance to call this remarkable house your home.