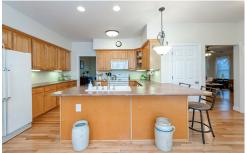

## PROPERTY DESCRIPTION

LOCATION, LOCATION! Near Hewitt-Trussville High School & Trussville Civic Center. Smaller subdivision with larger lots. Wonderfully level 1.5 Story w/ Master bedroom & garage on the main level. The beautiful hardwoods run throughout the main floor, including the kitchen. This one is a rare find! 4 additional bedrooms upstairs and 2 full baths for plenty of space for children, guests, teens, etc. There is also a detached workshop with electricity & water, lean-to for tools, another shed for lawnmowers, firepit, etc. This one has an extra large lot!!!!