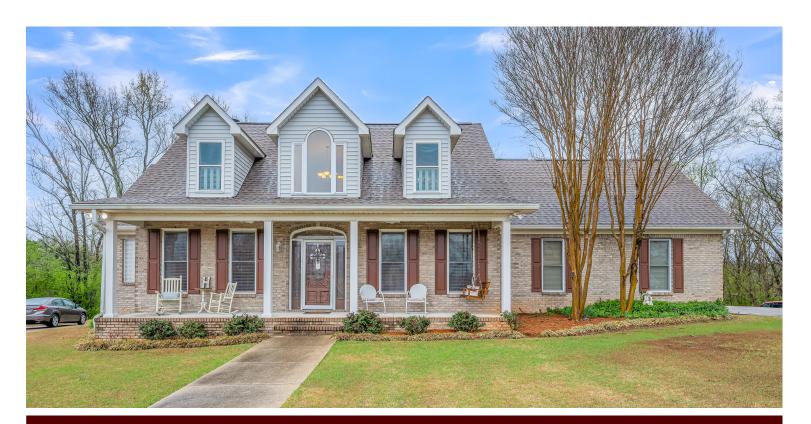

## **6762 NORRIS FARM ROAD**

\$510,000

Bedrooms: 5 Full Baths: 3 Half Baths: 1 Levels: 1.5 Story Square Feet: 2,964 MLS#: 21379907

## PROPERTY DESCRIPTION

LOCATION, LOCATION! Near Hewitt-Trussville High School & Trussville Civic Center. Smaller subdivision with larger lots. Wonderfully level 1.5 Story w/ Master bedroom & garage on the main level. The beautiful hardwoods run throughout the main floor, including the kitchen. This one is a rare find! 4 additional bedrooms upstairs and 2 full baths for plenty of space for children, guests, teens, etc. There is also a detached workshop with electricity & water, lean-to for tools, another shed for lawnmowers, firepit, etc. This one has an extra large lot!!!!