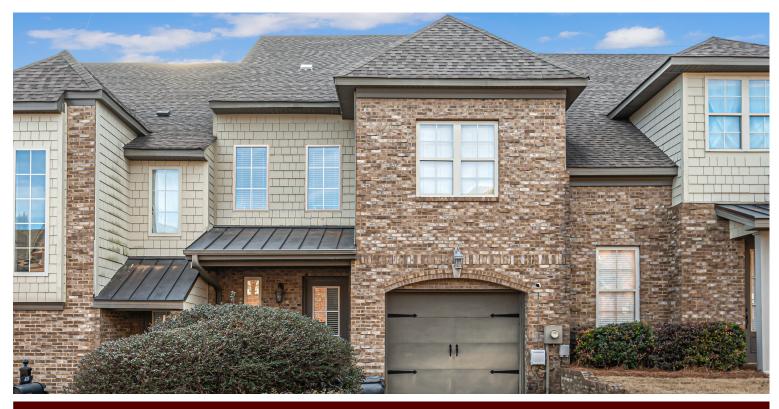

## 655 FLAG CIRCLE

## \$325,000

Bedrooms: 3 Full Baths: 2

2 Half Baths: 1

Levels: 1.5 Story

Square Feet: 2,161

MLS#: 21377171

## PROPERTY DESCRIPTION

Spacious townhome in Lake Crest - the heart of Hoover, AL. Convenient to all, this spacious townhome has a comfortable family room, dining space and kitchen on the main level with an open floorplan. A half bathroom is also on the main level. The cook will enjoy ample counter work space and cabinetry storage, along with a separate pantry. The covered back patio and fenced yard are just the right size to soak up the sun and enjoy your morning coffee. Upstairs are 3 nice sized bedrooms with spacious closets. The master suite has a separate jetted tub and shower along with a large walk-in closet. The two additional upstairs bedrooms share a hall bathroom. The laundry is conveniently located upstairs. This townhouse has a single car, main level garage. No walking out in the rain. Enjoy the neighborhood pool and clubhouse; nearby restaurants; schools and shopping. Call today for your private viewing.