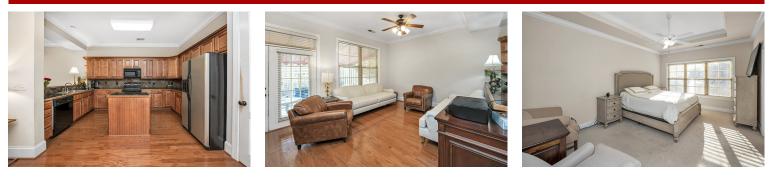

## PROPERTY DESCRIPTION

Spacious townhome in Lake Crest - the heart of Hoover, AL. Convenient to all, this spacious townhome has a comfortable family room, dining space and kitchen on the main level with an open floorplan. A half bathroom is also on the main level. The cook will enjoy ample counter work space and cabinetry storage, along with a separate pantry. The covered back patio and fenced yard are just the right size to soak up the sun and enjoy your morning coffee. Upstairs are 3 nice sized bedrooms with spacious closets. The master suite has a separate jetted tub and shower along with a large walk-in closet. The two additional upstairs bedrooms share a hall bathroom. The laundry is conveniently located upstairs. This townhouse has a single car, main level garage. No walking out in the rain. Enjoy the neighborhood pool and clubhouse; nearby restaurants; schools and shopping. Call today for your private viewing.