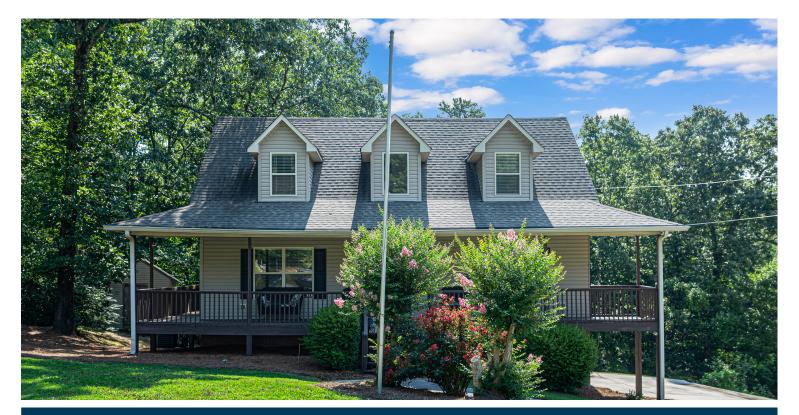

## 6525 CHRISSY DRIVE

\$309,000

Bedrooms: 5 Full Baths: 3 Half Baths: 1 Levels: 2+ Story Square Feet: 2,297 MLS#: 1361430

## PROPERTY DESCRIPTION

Discover your dream home! Enjoy an open floor concept between floors, a bonus space in the finished basement with a kitchenette and full bathroom. Make the best use of the wrap-around porch, (3/5th of the house). Master bathroom features dual shower heads (plus rain and middle shower heads.) and granite countertops. No carpets, just hardwood and tile floors throughout. BIG bedrooms, walk-in pantry, and main-level laundry room. Ample parking, privacy of a cul-de-sac, and crown-molded ceilings. Excellent schools, small class sizes, and supportive teachers. Nearby Cosby Lake & Park, grocery stores, and amenities like splash pads, pickleball, and tennis courts. Stainless steel kitchen appliances, custom-built cabinets in kitchen and bathrooms. Your perfect oasis awaits! Other Owners' Favorites: \*Piggly Wiggly within 5 min \*Near shopping centers in Trussville \*Lots of churches in the Area \*NO HOAs \*Many football players from Clay Highschool have gone to play big time D1 sports and NFL