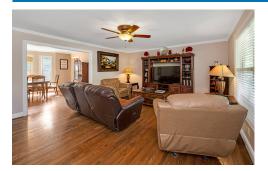

## PROPERTY DESCRIPTION

Discover your dream home! Enjoy an open floor concept between floors, a bonus space in the finished basement with a kitchenette and full bathroom. Make the best use of the wrap-around porch, (3/5th of the house). Master bathroom features dual shower heads (plus rain and middle shower heads.) and granite countertops. No carpets, just hardwood and tile floors throughout. BIG bedrooms, walk-in pantry, and main-level laundry room. Ample parking, privacy of a cul-de-sac, and crown-molded ceilings. Excellent schools, small class sizes, and supportive teachers. Nearby Cosby Lake & Park, grocery stores, and amenities like splash pads, pickleball, and tennis courts. Stainless steel kitchen appliances, custom-built cabinets in kitchen and bathrooms. Your perfect oasis awaits! Other Owners' Favorites: \*Piggly Wiggly within 5 min \*Near shopping centers in Trussville \*Lots of churches in the Area \*NO HOAs \*Many football players from Clay Highschool have gone to play big time D1 sports and NFL