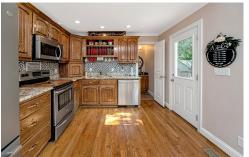

## PROPERTY DESCRIPTION

Discover your dream home! Enjoy an open floor concept between floors, a bonus space in the finished basement with a kitchenette and full bathroom. Make the best use of the wrap-around porch, (3/5th of the house). Master bathroom features dual shower heads (plus rain and middle shower heads.) and granite countertops. No carpets, just hardwood and tile floors throughout. BIG bedrooms, walk-in pantry, and main-level laundry room. Ample parking, privacy of a cul-de-sac, and crown-molded ceilings. Excellent schools, small class sizes, and supportive teachers. Nearby Cosby Lake & Park, grocery stores, and amenities like splash pads, pickleball, and tennis courts. Stainless steel kitchen appliances, custom-built cabinets in kitchen and bathrooms. Your perfect oasis awaits! Other Owners' Favorites: \*Piggly Wiggly within 5 min \*Near shopping centers in Trussville \*Lots of churches in the Area \*NO HOAs \*Many football players from Clay Highschool have gone to play big time D1 sports and NFL