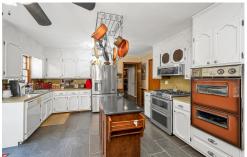

## PROPERTY DESCRIPTION

Situated in a CUL-DE-SAC in the HEART of Vestavia Hills with timeless curb appeal and only minutes from 459, I-65, Vestavia High School, eateries and shops! Features 6 Beds, 4 Full Baths - truly a RARE FIND in Vestavia! The fenced backyard is perfect for either kiddos or fur babies! Inside you'll find generous room sizes and copious closet space throughout. The formal living & dining rooms greet you from the foyer; hardwood floors & a warm fireplace in the den; and some stainless appliances, with ample storage & pantry space in the eat-in kitchen. MAIN LEVEL MASTER with two closets. All three bedrooms upstairs are quite sizable; and two full bathrooms. Basement has two additional bedrooms, another full bath, and the laundry. The 2-car garage is extensive and offers even more storage. This is an EXCELLENT opportunity to add your own personal touches at a great price in one of the best public school systems in the state! Make sure to see it soon!