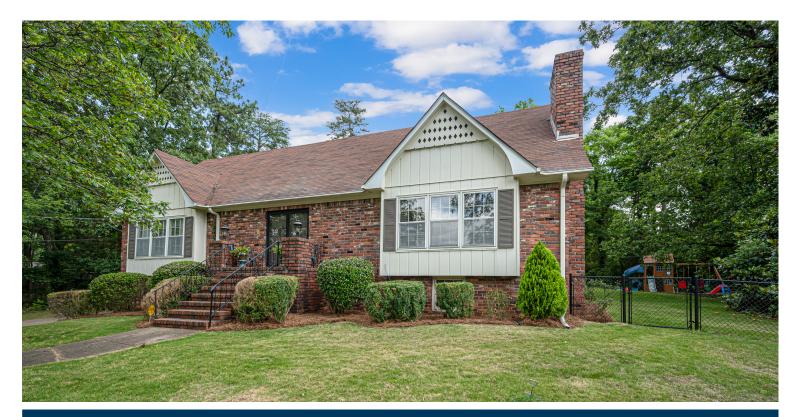

## PROPERTY DESCRIPTION

Situated in a CUL-DE-SAC in the HEART of Vestavia Hills with timeless curb appeal and only minutes from 459, I-65, Vestavia High School, eateries and shops! Features 6 Beds, 4 Full Baths - truly a RARE FIND in Vestavia! The fenced backyard is perfect for either kiddos or fur babies! Inside you'll find generous room sizes and copious closet space throughout. The formal living & dining rooms greet you from the foyer; hardwood floors & a warm fireplace in the den; and some stainless appliances, with ample storage & pantry space in the eat-in kitchen. MAIN LEVEL MASTER with two closets. All three bedrooms upstairs are quite sizable; and two full bathrooms. Basement has two additional bedrooms, another full bath, and the laundry. The 2-car garage is extensive and offers even more storage. This is an EXCELLENT opportunity to add your own personal touches at a great price in one of the best public school systems in the state! Make sure to see it soon!