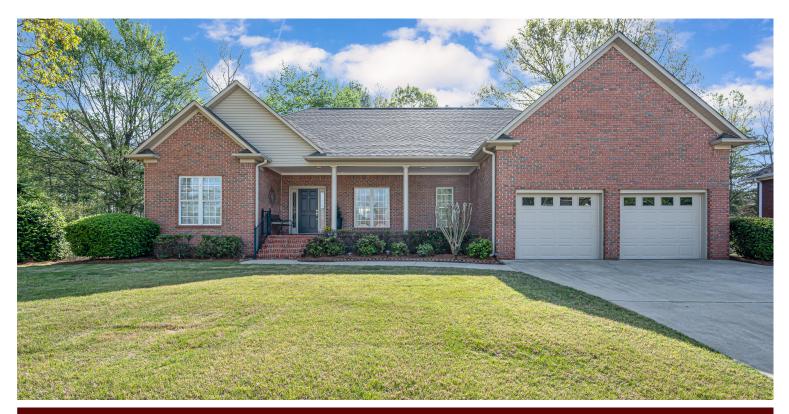

## 6444 ASPEN LANE

## \$290,000

Bedrooms: 3 Full Baths: 2

2 Half Baths: 0

Levels: 1 Story

Square Feet: 1,852

MLS#: 21383365

## PROPERTY DESCRIPTION

Welcome to your new home! This well-maintained, full-brick residence features 3 comfortable bedrooms and two bathrooms, all on a single level for your convenience. The master bedroom includes an ensuite with a jetted tub and a spacious walk-in closet. The laundry room is conveniently situated between the garage and kitchen, making bringing in groceries or dropping off your shoes easy. You can cozy up to the fireplace in the living room or step out to the spacious deck to relax or entertain friends and family. The home boasts welcoming curb appeal and is in the popular Westwind subdivision. Don't miss out on this opportunity! Schedule your showing today.