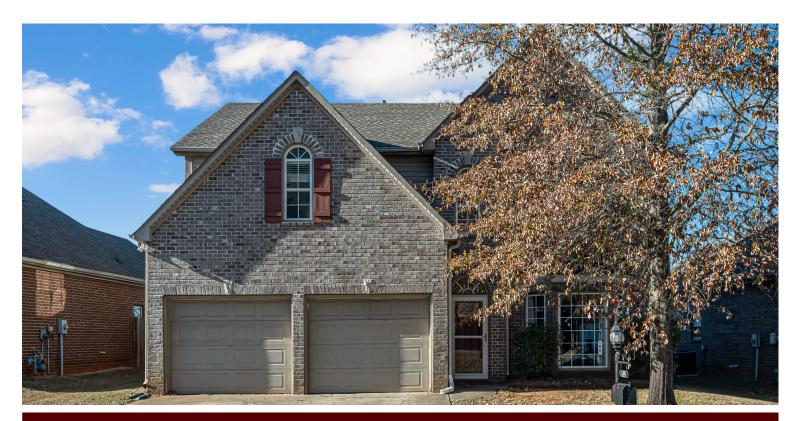

## PROPERTY DESCRIPTION

This Home features a huge living & dining room perfect for entertaining friends & family. With fireplace and soaring ceilings you will feel extra cozy relaxing with a book or watching your favorite show. The kitchen has an abundance of cabinets, countertops and separate eating area. The upstairs features a master bedroom suite with master bath, separate shower, jetted tub, walk in closet and separate vanities. There are 2 more nice size bedrooms with walk in closets and one with a connecting bonus room/office/playroom. The laundry room features tile flooring with a floor drain. Located on a cul-de-sac with a flat fenced back yard. Letson Farms is a beautiful covenanted neighborhood with a lake, lighted gazebo to fish from, swim/tennis, sidewalks, playgrounds and street lights.