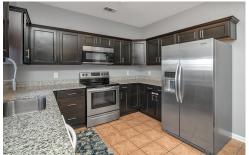

## PROPERTY DESCRIPTION

This Home features a huge living & dining room perfect for entertaining friends & family. With fireplace and soaring ceilings you will feel extra cozy relaxing with a book or watching your favorite show. The kitchen has an abundance of cabinets, countertops and separate eating area. The upstairs features a master bedroom suite with master bath, separate shower, jetted tub, walk in closet and separate vanities. There are 2 more nice size bedrooms with walk in closets and one with a connecting bonus room/office/playroom. The laundry room features tile flooring with a floor drain. Located on a cul-de-sac with a flat fenced back yard. Letson Farms is a beautiful covenanted neighborhood with a lake, lighted gazebo to fish from, swim/tennis, sidewalks, playgrounds and street lights.