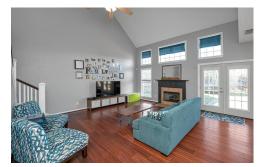

## PROPERTY DESCRIPTION

This Home features a huge living & dining room perfect for entertaining friends & family. With fireplace and soaring ceilings you will feel extra cozy relaxing with a book or watching your favorite show. The kitchen has an abundance of cabinets, countertops and separate eating area. The upstairs features a master bedroom suite with master bath, separate shower, jetted tub, walk in closet and separate vanities. There are 2 more nice size bedrooms with walk in closets and one with a connecting bonus room/office/playroom. The laundry room features tile flooring with a floor drain. Located on a cul-de-sac with a flat fenced back yard. Letson Farms is a beautiful covenanted neighborhood with a lake, lighted gazebo to fish from, swim/tennis, sidewalks, playgrounds and street lights.