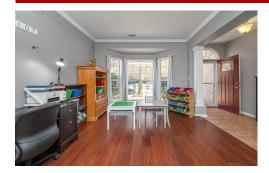

## PROPERTY DESCRIPTION

This Home features a huge living & dining room perfect for entertaining friends & family. With fireplace and soaring ceilings you will feel extra cozy relaxing with a book or watching your favorite show. The kitchen has an abundance of cabinets, countertops and separate eating area. The upstairs features a master bedroom suite with master bath, separate shower, jetted tub, walk in closet and separate vanities. There are 2 more nice size bedrooms with walk in closets and one with a connecting bonus room/office/playroom. The laundry room features tile flooring with a floor drain. Located on a cul-de-sac with a flat fenced back yard. Letson Farms is a beautiful covenanted neighborhood with a lake, lighted gazebo to fish from, swim/tennis, sidewalks, playgrounds and street lights.