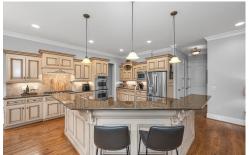

## PROPERTY DESCRIPTION

Beautiful estate home nestled on a highly desired cul-de-sac street in Greystone Legacy w/ 5 bedrooms, 4 bathrooms, 2 bonus rooms, a finished basement and flat driveway w/ main level and basement garages! The 2 story foyer opens to a main level formal office, dining room, & great room with open views of the flat and wooded backyard featuring a large waterfall/fountain. The large eat in kitchen is open to the keeping room & screened in porch & connects to a large main level laundry w/ office nook, pantry space, & pet closet too. The master suite overlooks the private backyard w/ fountain & has a large glassed in double shower, jetted tub, separate vanities, w/ his & hers closets. The upstairs has 4 true bdrms, 3 bathrooms, & 2 bonus rooms! The finished daylight basement features a family room w/ fireplace, billiard room w/ kitchen, 1/2 bath (stubbed for shower, if needed), gym, and space to add a wine cellar!