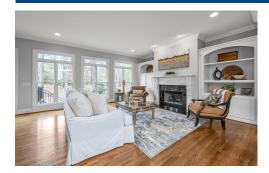

## PROPERTY DESCRIPTION

Beautiful estate home nestled on a highly desired cul-de-sac street in Greystone Legacy w/ 5 bedrooms, 4 bathrooms, 2 bonus rooms, a finished basement and flat driveway w/ main level and basement garages! The 2 story foyer opens to a main level formal office, dining room, & great room with open views of the flat and wooded backyard featuring a large waterfall/fountain. The large eat in kitchen is open to the keeping room & screened in porch & connects to a large main level laundry w/ office nook, pantry space, & pet closet too. The master suite overlooks the private backyard w/ fountain & has a large glassed in double shower, jetted tub, separate vanities, w/ his & hers closets. The upstairs has 4 true bdrms, 3 bathrooms, & 2 bonus rooms! The finished daylight basement features a family room w/ fireplace, billiard room w/ kitchen, 1/2 bath (stubbed for shower, if needed), gym, and space to add a wine cellar!