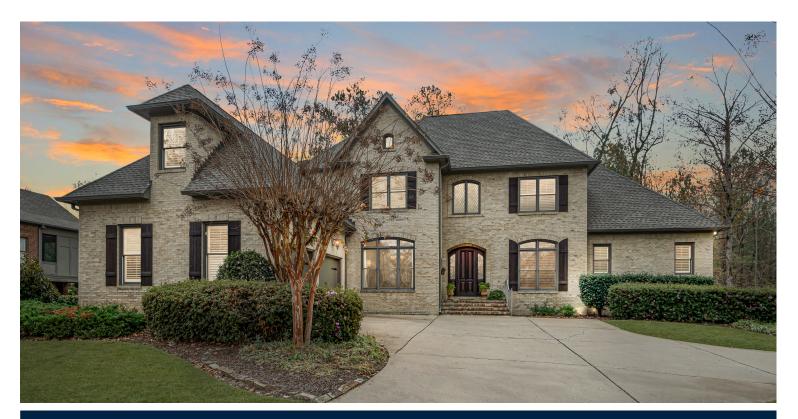

## **624 SPRINGBANK TERRACE**

\$1,098,000

Bedrooms: 5 Full Baths: 4 Half Baths: 2 Levels: 2+ Story Square Feet: 6,582 MLS#: 21371703

## PROPERTY DESCRIPTION

Beautiful estate home nestled on a highly desired cul-de-sac street in Greystone Legacy w/ 5 bedrooms, 4 bathrooms, 2 bonus rooms, a finished basement and flat driveway w/ main level and basement garages! The 2 story foyer opens to a main level formal office, dining room, & great room with open views of the flat and wooded backyard featuring a large waterfall/fountain. The large eat in kitchen is open to the keeping room & screened in porch & connects to a large main level laundry w/ office nook, pantry space, & pet closet too. The master suite overlooks the private backyard w/ fountain & has a large glassed in double shower, jetted tub, separate vanities, w/ his & hers closets. The upstairs has 4 true bdrms, 3 bathrooms, & 2 bonus rooms! The finished daylight basement features a family room w/ fireplace, billiard room w/ kitchen, 1/2 bath (stubbed for shower, if needed), gym, and space to add a wine cellar!