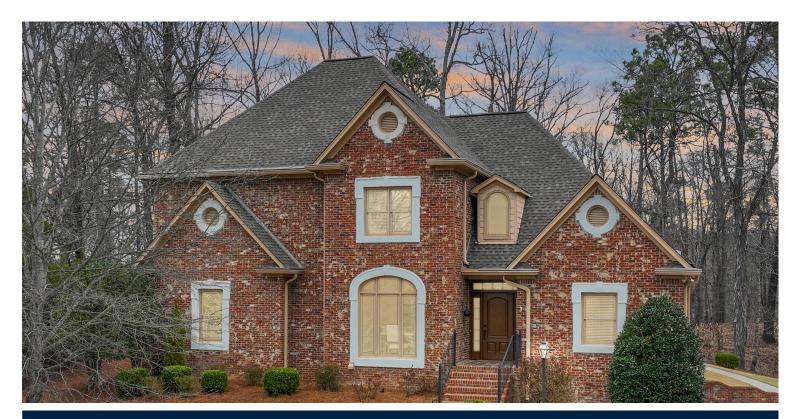

## **6121 ROSEMONT COURT**

\$699,900

Bedrooms: 4 Full Baths: 4 Half Baths: 1 Levels: 1.5 Story Square Feet: 4,634 MLS#: 21378799

## PROPERTY DESCRIPTION

Exquisite 2-Story Home w/ Open Floorplan & Finished Basement, in the gated Greystone Golf Community, on serene cul-de-sac lot backing up to wooded area. The main living area is highlighted by soaring ceilings & 2-story windows that flood the space w/ natural light. The spacious kitchen opens to the keeping room & includes eat-in dining, island w/ breakfast bar, walk-in pantry, butler's pantry & wet bar. Large main level master suite has dual vanity bath, jetted tub & shower. Upper floor has 3 bedrooms, 2 baths & walk-out attic. Versatility meets functionality in the finished basement, boasting a full kitchen, den & bonus room that can serve as a potential teen/in-law suite, providing comfort & independence (zero entry). Large private backyard includes a new deck, small fenced area with outdoor fireplace & patio & additional flat yard outside the fenced area. 2 car garage w/ room for a golf cart, & flat driveway for multi-car parking. Zoned for the award-winning Spain Park school system