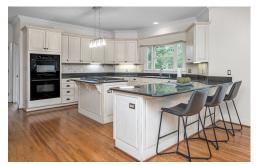

## PROPERTY DESCRIPTION

Exquisite 2-Story Home w/ Open Floorplan & Finished Basement, in the gated Greystone Golf Community, on serene cul-de-sac lot backing up to wooded area. The main living area is highlighted by soaring ceilings & 2-story windows that flood the space w/ natural light. The spacious kitchen opens to the keeping room & includes eat-in dining, island w/ breakfast bar, walk-in pantry, butler's pantry & wet bar. Large main level master suite has dual vanity bath, jetted tub & shower. Upper floor has 3 bedrooms, 2 baths & walk-out attic. Versatility meets functionality in the finished basement, boasting a full kitchen, den & bonus room that can serve as a potential teen/in-law suite, providing comfort & independence (zero entry). Large private backyard includes a new deck, small fenced area with outdoor fireplace & patio & additional flat yard outside the fenced area. 2 car garage w/ room for a golf cart, & flat driveway for multi-car parking. Zoned for the award-winning Spain Park school system