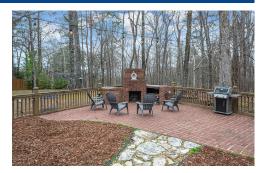

## PROPERTY DESCRIPTION

Exquisite 2-Story Home w/ Open Floorplan & Finished Basement, in the gated Greystone Golf Community, on serene cul-de-sac lot backing up to wooded area. The main living area is highlighted by soaring ceilings & 2-story windows that flood the space w/ natural light. The spacious kitchen opens to the keeping room & includes eat-in dining, island w/ breakfast bar, walk-in pantry, butler's pantry & wet bar. Large main level master suite has dual vanity bath, jetted tub & shower. Upper floor has 3 bedrooms, 2 baths & walk-out attic. Versatility meets functionality in the finished basement, boasting a full kitchen, den & bonus room that can serve as a potential teen/in-law suite, providing comfort & independence (zero entry). Large private backyard includes a new deck, small fenced area with outdoor fireplace & patio & additional flat yard outside the fenced area. 2 car garage w/ room for a golf cart, & flat driveway for multi-car parking. Zoned for the award-winning Spain Park school system