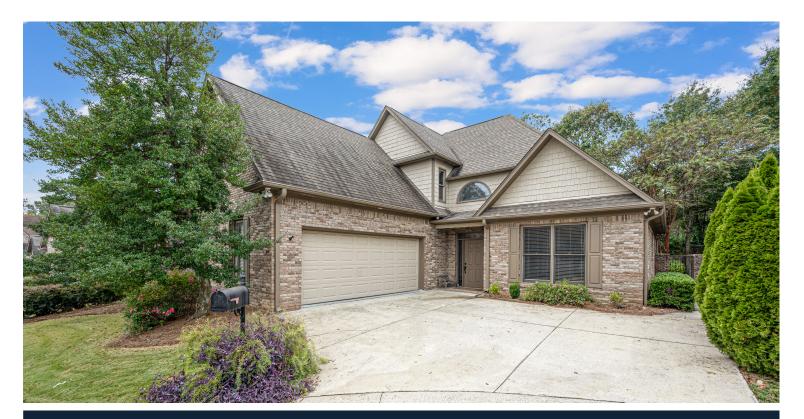

## **605 WILLOW CREST COVE**

\$415,000

Bedrooms: 3 Full Baths: 2 Half Baths: 1 Levels: 1.5 Story Square Feet: 2,590 MLS#: 21368588

## PROPERTY DESCRIPTION

ALL BRICK, move-in ready 3 bedroom/2.5 bath home located at the end of a cul-de-sac with amazing MAIN Level living in VESTAVIA!. The home has beautiful HARDWOOD floors in ALL rooms except the bathrooms which are tile. The Master Suite is on the main and includes a walk-in closet, large bathroom with double vanity, separate bath and shower. The main level also includes an office, huge den with fireplace, kitchen with eating area, powder room and laundry room. THE GARAGE is also on THE MAIN LEVEL! Upstairs has a loft/den area plus 2 bedrooms with a Jack/Jill Bath. There is a lovely stone patio with a fountain surrounded by a brick privacy fence. Small yard – easy to maintain. Zoned for the Award-winning Vestavia-West, Pizitz and Vestavia High Schools! Convenient to I-65, UAB, shopping & dining in Vestavia, Homewood and Hoover!