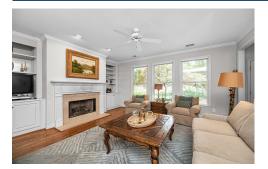

## PROPERTY DESCRIPTION

ALL BRICK, move-in ready 3 bedroom/2.5 bath home located at the end of a cul-de-sac with amazing MAIN Level living in VESTAVIA!. The home has beautiful HARDWOOD floors in ALL rooms except the bathrooms which are tile. The Master Suite is on the main and includes a walk-in closet, large bathroom with double vanity, separate bath and shower. The main level also includes an office, huge den with fireplace, kitchen with eating area, powder room and laundry room. THE GARAGE is also on THE MAIN LEVEL! Upstairs has a loft/den area plus 2 bedrooms with a Jack/Jill Bath. There is a lovely stone patio with a fountain surrounded by a brick privacy fence. Small yard – easy to maintain. Zoned for the Award-winning Vestavia-West, Pizitz and Vestavia High Schools! Convenient to I-65, UAB, shopping & dining in Vestavia, Homewood and Hoover!