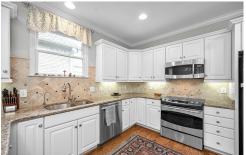

## PROPERTY DESCRIPTION

ALL BRICK, move-in ready 3 bedroom/2.5 bath home located at the end of a cul-de-sac with amazing MAIN Level living in VESTAVIA!. The home has beautiful HARDWOOD floors in ALL rooms except the bathrooms which are tile. The Master Suite is on the main and includes a walk-in closet, large bathroom with double vanity, separate bath and shower. The main level also includes an office, huge den with fireplace, kitchen with eating area, powder room and laundry room. THE GARAGE is also on THE MAIN LEVEL! Upstairs has a loft/den area plus 2 bedrooms with a Jack/Jill Bath. There is a lovely stone patio with a fountain surrounded by a brick privacy fence. Small yard – easy to maintain. Zoned for the Award-winning Vestavia-West, Pizitz and Vestavia High Schools! Convenient to I-65, UAB, shopping & dining in Vestavia, Homewood and Hoover!