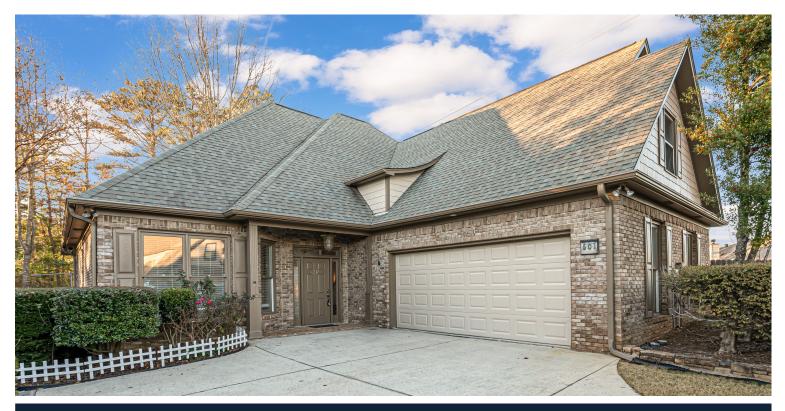

## 601 WILLOW CREST COVE

## \$449,900

Bedrooms: 4 Full Baths: 3

Levels: 2+ Story

Half Baths: 0

Square Feet: 2,873

MLS#: 21373545

## PROPERTY DESCRIPTION

Awesome 4 bedroom/3 Full Bath all brick home on a peaceful cul-de-sac in Vestavia!! The Primary Bedroom is on the Main Level. Plus, another bedroom & full bath on the main level. Hardwoods in the Living Room, Dining Room and guest bedroom. All new carpet in 2020. Main level features a fireplace in the living room, laundry, eating space in the kitchen and a sunroom. Large 2 car Main Level garage with no steps to the kitchen. Upstairs has 2 bedrooms, a full bath, loft area plus a huge den/bonus room. Tons of walk-in attic storage. The back yard has a nice patio & is fully fenced. The home is extraordinarily private – it sits at the end of the cul-de-sac & there are no homes behind this home. Zoned for the award-winning Vestavia School system. Easy access to I-65, Highway 31 & Columbiana Rd/Green Springs Highway. Convenient to UAB, Samford & downtown Birmingham. Very low maintenance home. Home has more square footage than recent neighborhood sales. New Interior Paint complete on 1/5/24.