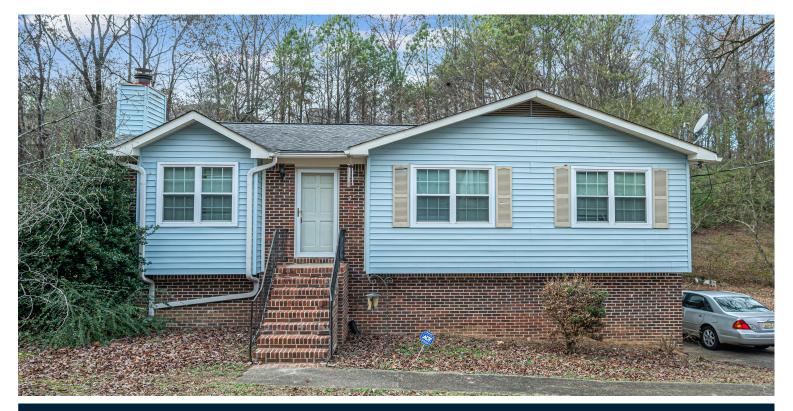

## **5926 DEBBIE DRIVE**

\$158,000

Bedrooms: 3 Full Baths: 2 Half Baths: 0 Levels: 1.5 Story Square Feet: 1,504 MLS#: 21373368

## PROPERTY DESCRIPTION

Welcome to this 3 bedroom, 2 bathroom home located in the desirable Trussville area. This charming property offers a cozy fireplace, a spacious 2-car garage, and an open deck area. The master bedroom is a peaceful retreat, complete with a bathroom for added privacy. Two additional bedrooms offer plenty of space for family members or guests, and a second bathroom ensures convenience for everyone. Located in the highly sought-after Clay Chalkville school district, this home offers excellent educational opportunities for growing families.