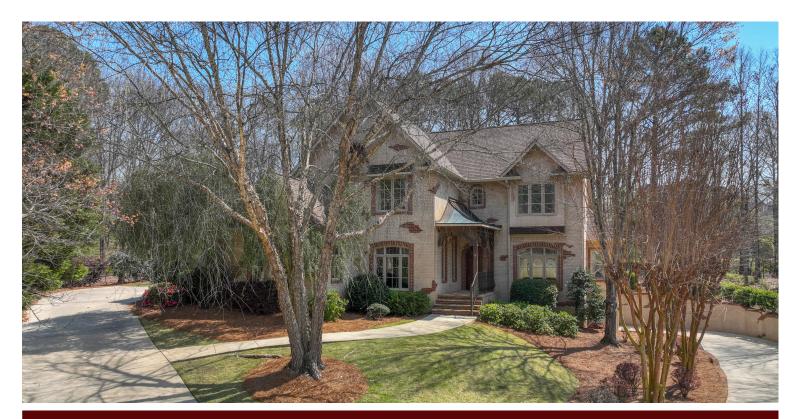

## **5606 LAKE TRACE DRIVE**

\$830,000

Bedrooms: 5 Full Baths: 4 Half Baths: 1 Levels: 1.5 Story Square Feet: 4,805 MLS#: 21380546

## PROPERTY DESCRIPTION

Welcome to your executive home in a prestigious gated community, nestled in a quiet cul-de-sac. This luxurious abode boasts an open floor plan, ideal for entertaining, featuring a gourmet kitchen, spacious great room with a soaring ceiling and fireplace. Enjoy formal dining in the banquet room and find productivity in the tranquil formal office. The main level hosts the master suite, offering a spa-like retreat, while upstairs, three large bedrooms and two full baths ensure comfort and privacy. The finished basement is an entertainer's delight, with a large den, second kitchen, bedroom, and full bath. With a two-car garage on the main level and an additional one-car garage in the basement, convenience meets luxury. Relish the outdoors on both covered and open patios, perfect for al fresco dining or relaxation. This home offers proximity to shopping, dining, and the interstate, with top-notch schools nearby, epitomizing upscale suburban living at its finest. Professional photos coming.