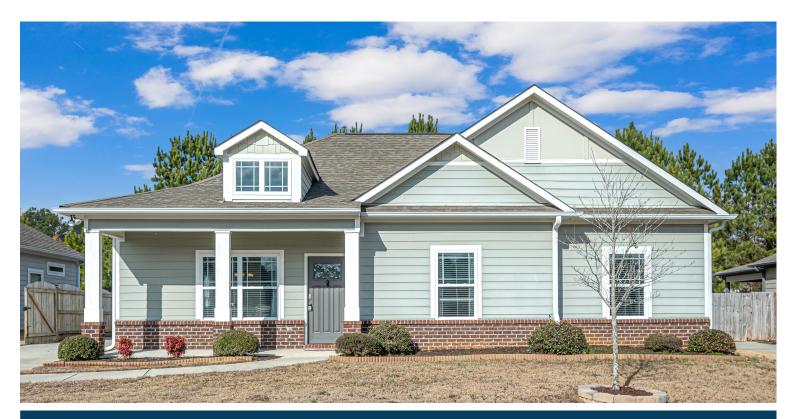

## 5539 TIMBER LEAF WAY

\$249,900

Bedrooms: 3 Full Baths: 2 Half Baths: 0 Levels: 1 Story Square Feet: 1,493 MLS#: 21374893

## PROPERTY DESCRIPTION

Wonderful 1 level home in Timberleaf on spacious 0.23 acre lot with 3 bedrooms, 2 full baths, a carport and a large fenced backyard with a covered patio area - great for coffee in the AM, grilling out, hanging with family & friends or watching the kids & fur babies play! Living room opens to the beautiful kitchen & the spacious kitchen has tons of cabinets! Freshly painted (2023). Kitchen has granite countertops, tile backsplash and stainless steel appliances. Master has huge walk-in closet. Minutes to everything McCalla - restaurants, shopping, grocery stores. Minutes to the interstate also for easy access to Hoover, Birmingham, Tuscaloosa and just about everywhere!