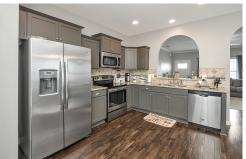

## PROPERTY DESCRIPTION

Wonderful 1 level home in Timberleaf on spacious 0.23 acre lot with 3 bedrooms, 2 full baths, a carport and a large fenced backyard with a covered patio area - great for coffee in the AM, grilling out, hanging with family & friends or watching the kids & fur babies play! Living room opens to the beautiful kitchen & the spacious kitchen has tons of cabinets! Freshly painted (2023). Kitchen has granite countertops, tile backsplash and stainless steel appliances. Master has huge walk-in closet. Minutes to everything McCalla - restaurants, shopping, grocery stores. Minutes to the interstate also for easy access to Hoover, Birmingham, Tuscaloosa and just about everywhere!