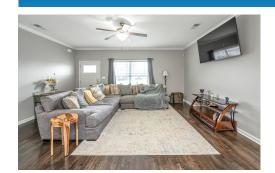

## PROPERTY DESCRIPTION

Wonderful 1 level home in Timberleaf on spacious 0.23 acre lot with 3 bedrooms, 2 full baths, a carport and a large fenced backyard with a covered patio area - great for coffee in the AM, grilling out, hanging with family & friends or watching the kids & fur babies play! Living room opens to the beautiful kitchen & the spacious kitchen has tons of cabinets! Freshly painted (2023). Kitchen has granite countertops, tile backsplash and stainless steel appliances. Master has huge walk-in closet. Minutes to everything McCalla - restaurants, shopping, grocery stores. Minutes to the interstate also for easy access to Hoover, Birmingham, Tuscaloosa and just about everywhere!