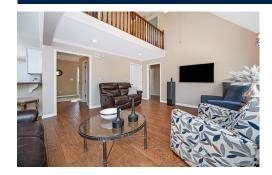

## PROPERTY DESCRIPTION

Looking for a move-in ready home? This hidden gem is exactly what you need. Conveniently located yet, tucked away in a great neighborhood! From the front wrap-a-round deck you can soak in peaceful mountain and tree top views. There are durable, wood tile floors that stretch throughout the main level. The inside boasts fresh, neutral paint colors and an all white kitchen! There is driveway parking, a two car garage, laundry room and the master, all on the main level. Master en-suite has a spacious master closet and double vanity sinks. Upstairs, there are two supporting bedrooms, full bathroom and an oversized bonus room. The bonus space can easily be used as an office, playroom, or theater room! The basement is completely finished out with a full MIL suite. It has it's own driveway, garage parking, laundry, bedroom, living and kitchen! This house has been maintained immaculately, top to bottom. Let's make it yours!