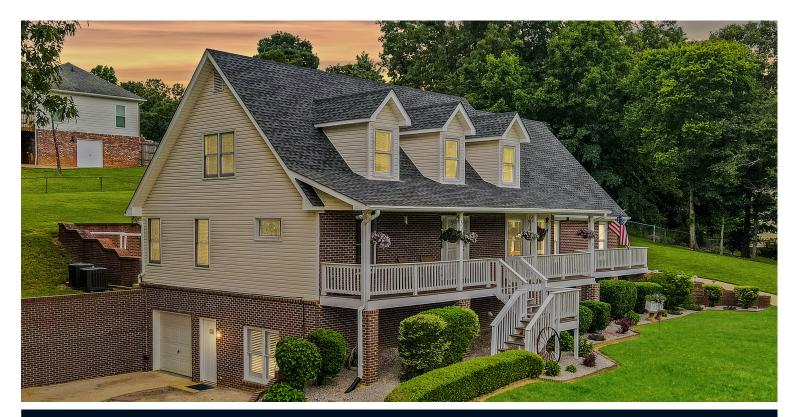

## 510 OWEN ROAD

\$468,300

Bedrooms: 4 Full Baths: 3 Half Baths: 1 Levels: 2+ Story Square Feet: 3,143 MLS#: 1357229

## PROPERTY DESCRIPTION

Looking for a move-in ready home? This hidden gem is exactly what you need. Conveniently located yet, tucked away in a great neighborhood! From the front wrap-a-round deck you can soak in peaceful mountain and tree top views. There are durable, wood tile floors that stretch throughout the main level. The inside boasts fresh, neutral paint colors and an all white kitchen! There is driveway parking, a two car garage, laundry room and the master, all on the main level. Master en-suite has a spacious master closet and double vanity sinks. Upstairs, there are two supporting bedrooms, full bathroom and an oversized bonus room. The bonus space can easily be used as an office, playroom, or theater room! The basement is completely finished out with a full MIL suite. It has it's own driveway, garage parking, laundry, bedroom, living and kitchen! This house has been maintained immaculately, top to bottom. Let's make it yours!