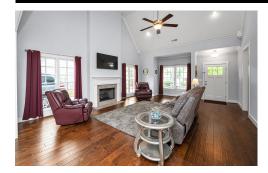

## PROPERTY DESCRIPTION

Quality finishes & beautiful design is what you will find in this ONE LEVEL home. The MOST desired house plan in all of Rosser Farms is now available! Like new house with main level two-car garage. Open concept living with soaring Great Room vaulted ceiling with over 1,800 square feet. Hardwood flooring & crown molding throughout the living areas. Beautiful gas fireplace in the Great Room for holiday decorations. Large Dining for your expansive table. The Kitchen offers a gas stove for all the cooks. Primary bath has a tiled shower & long soaking tub. From the drop zone walk outside to a semi-private covered patio to the gazebo for sizzling weekend cookouts. All bedrooms are ample size. This is a swim & playground community. Just a short distance to shopping and easy access to I459 for working in Hoover, Vance, or Tuscaloosa. Also, very close to the future hospital off exit 1. Seller will leave the fridge, washer/dryer, and all window coverings for a quick move-in.