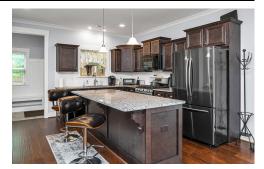

## PROPERTY DESCRIPTION

Quality finishes & beautiful design is what you will find in this ONE LEVEL home. The MOST desired house plan in all of Rosser Farms is now available! Like new house with main level two-car garage. Open concept living with soaring Great Room vaulted ceiling with over 1,800 square feet. Hardwood flooring & crown molding throughout the living areas. Beautiful gas fireplace in the Great Room for holiday decorations. Large Dining for your expansive table. The Kitchen offers a gas stove for all the cooks. Primary bath has a tiled shower & long soaking tub. From the drop zone walk outside to a semi-private covered patio to the gazebo for sizzling weekend cookouts. All bedrooms are ample size. This is a swim & playground community. Just a short distance to shopping and easy access to I459 for working in Hoover, Vance, or Tuscaloosa. Also, very close to the future hospital off exit 1. Seller will leave the fridge, washer/dryer, and all window coverings for a quick move-in.