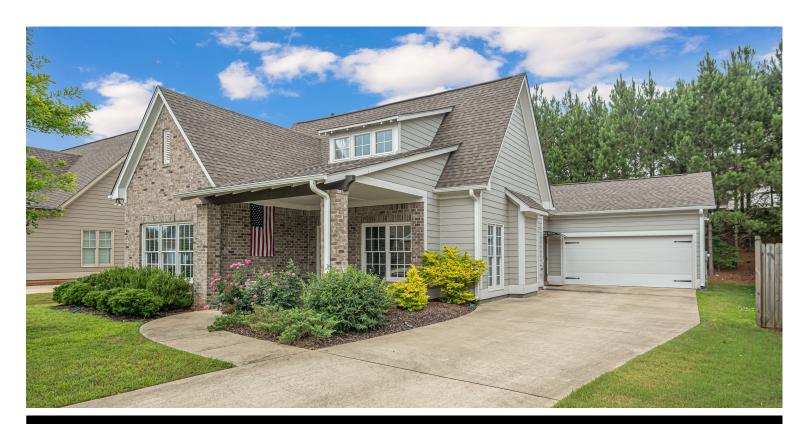

## **4566 ROSSER FARMS PKWY**

\$329,900

Bedrooms: 3 Full Baths: 2 Half Baths: 0 Levels: 1 Story Square Feet: 1,847 MLS#: 1356976

## PROPERTY DESCRIPTION

Quality finishes & beautiful design is what you will find in this ONE LEVEL home. The MOST desired house plan in all of Rosser Farms is now available! Like new house with main level two-car garage. Open concept living with soaring Great Room vaulted ceiling with over 1,800 square feet. Hardwood flooring & crown molding throughout the living areas. Beautiful gas fireplace in the Great Room for holiday decorations. Large Dining for your expansive table. The Kitchen offers a gas stove for all the cooks. Primary bath has a tiled shower & long soaking tub. From the drop zone walk outside to a semi-private covered patio to the gazebo for sizzling weekend cookouts. All bedrooms are ample size. This is a swim & playground community. Just a short distance to shopping and easy access to I459 for working in Hoover, Vance, or Tuscaloosa. Also, very close to the future hospital off exit 1. Seller will leave the fridge, washer/dryer, and all window coverings for a quick move-in.