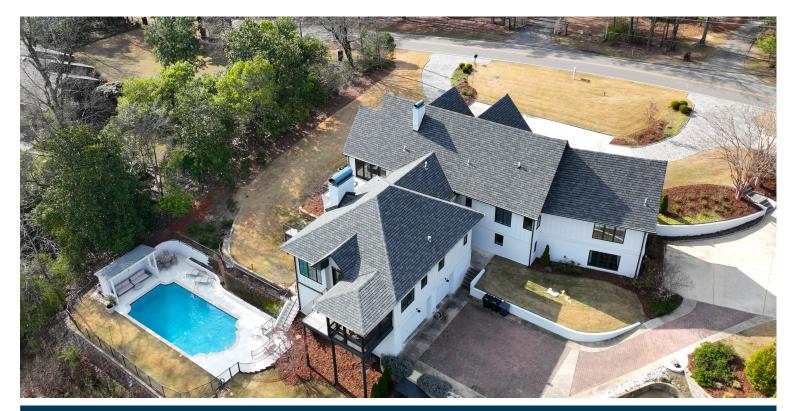

## 4557 DOLLY RIDGE ROAD

\$3,595,000

Bedrooms: 5 Full Baths: 5 Half Baths: 1 Levels: 1 Story Square Feet: 6,018 MLS#: 21378519

## PROPERTY DESCRIPTION

Exquisite 5BR/5.5BA residence on 3.5 acres with 6000 square feet boasts one of the most spectacular views in all of Birmingham. Feast your eyes on stunning year round panoramic views that are priceless. The heart of this home is the breathtaking great room w/ a soaring ceiling, floor to ceiling windows & limestone fireplace. You will love the spectacular chef's kitchen w/13ft island, butler's pantry, stainless appliances & marble countertops. An entertainer's dream w/ saltwater pool, cabana, screened in porch, multiple terraces, elegant fire table & grilling area. The main level primary suite includes a spacious bedroom and luxurious spa bath w/soaking tub, steam shower, heated floors & walk in closet. Also on the main level are 2 ensuite bedrooms, keeping room w/fireplace, powder room & laundry room. Descend to a spacious lower level by stairs or elevator to discover 2 BR's w/2 BA's, Ig den and flex space. Schedule your private showing today, where modern elegance and beauty abound.