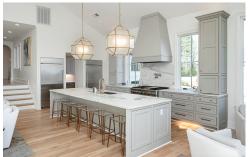

## PROPERTY DESCRIPTION

Exquisite 5BR/5.5BA residence on 3.5 acres with 6000 square feet boasts one of the most spectacular views in all of Birmingham. Feast your eyes on stunning year round panoramic views that are priceless. The heart of this home is the breathtaking great room w/ a soaring ceiling, floor to ceiling windows & limestone fireplace. You will love the spectacular chef's kitchen w/13ft island, butler's pantry, stainless appliances & marble countertops. An entertainer's dream w/ saltwater pool, cabana, screened in porch, multiple terraces, elegant fire table & grilling area. The main level primary suite includes a spacious bedroom and luxurious spa bath w/soaking tub, steam shower, heated floors & walk in closet. Also on the main level are 2 ensuite bedrooms, keeping room w/fireplace, powder room & laundry room. Descend to a spacious lower level by stairs or elevator to discover 2 BR's w/2 BA's, Ig den and flex space. Schedule your private showing today, where modern elegance and beauty abound.