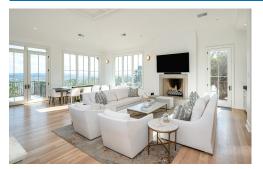

## PROPERTY DESCRIPTION

Exquisite 5BR/5.5BA residence on 3.5 acres with 6000 square feet boasts one of the most spectacular views in all of Birmingham. Feast your eyes on stunning year round panoramic views that are priceless. The heart of this home is the breathtaking great room w/ a soaring ceiling, floor to ceiling windows & limestone fireplace. You will love the spectacular chef's kitchen w/13ft island, butler's pantry, stainless appliances & marble countertops. An entertainer's dream w/ saltwater pool, cabana, screened in porch, multiple terraces, elegant fire table & grilling area. The main level primary suite includes a spacious bedroom and luxurious spa bath w/soaking tub, steam shower, heated floors & walk in closet. Also on the main level are 2 ensuite bedrooms, keeping room w/fireplace, powder room & laundry room. Descend to a spacious lower level by stairs or elevator to discover 2 BR's w/2 BA's, Ig den and flex space. Schedule your private showing today, where modern elegance and beauty abound.