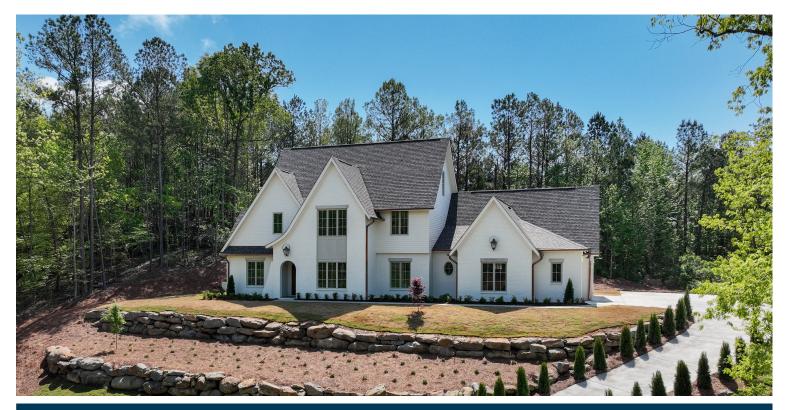

## **4381 KINGS MOUNTAIN RIDGE**

## **PROPERTY DESCRIPTION**

Luxuriate in Liberty Park's newest masterpiece! This stunning 4 BA, 3.5 BA home boasts high-end finishes throughout. The picturesque entryway with Everest trees, copper gutters, and lanterns adds to its undeniable charm. Inside, discover a herringbone foyer, hardwood floors, formal dining, and living areas with exposed beams and a limestone fireplace. A 15-ft sliding door leads to a covered patio with a wood-burning fireplace, perfect for indoor-outdoor living. The chef's kitchen features a marble waterfall island, stainless-steel appliances, and custom cabinets. The primary suite offers exposed beams, trey ceilings, and a lavish en-suite bath with double marble vanities and a glass shower. Upstairs, three bedrooms each boast walk-in closets & vanities. A spacious bonus area can serve as a recreation room or 5th bedroom, with a second laundry room nearby. Outside, a 3-car garage and expansive parking pad provide ample space. Don't miss this opportunity behind the gates of Liberty Park!