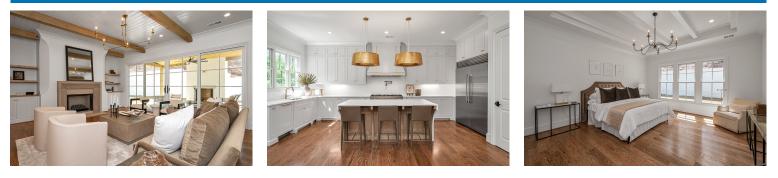

## **PROPERTY DESCRIPTION**

Luxuriate in Liberty Park's newest masterpiece! This stunning 4 BA, 3.5 BA home boasts high-end finishes throughout. The picturesque entryway with Everest trees, copper gutters, and lanterns adds to its undeniable charm. Inside, discover a herringbone foyer, hardwood floors, formal dining, and living areas with exposed beams and a limestone fireplace. A 15-ft sliding door leads to a covered patio with a wood-burning fireplace, perfect for indoor-outdoor living. The chef's kitchen features a marble waterfall island, stainless-steel appliances, and custom cabinets. The primary suite offers exposed beams, trey ceilings, and a lavish en-suite bath with double marble vanities and a glass shower. Upstairs, three bedrooms each boast walk-in closets & vanities. A spacious bonus area can serve as a recreation room or 5th bedroom, with a second laundry room nearby. Outside, a 3-car garage and expansive parking pad provide ample space. Don't miss this opportunity behind the gates of Liberty Park!