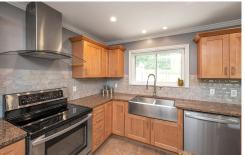

## PROPERTY DESCRIPTION

Enjoy the charm and space of an older home with all the conveniences and updates of a new one. This beautiful home has been updated and re-configured to fit today's lifestyle. It features a master bedroom suite, with a large sitting area and access to the outside courtyard. The gourmet kitchen features new appliances, granite countertops, new cabinetry and work island. The large family room (in addition to sitting room/living room) has a beautiful wood burning fireplace and outside access. The HVAC, hot water heater, bathrooms, appliances, and roof have all been replaced and recessed lighting added. Private courtyard off master bedroom and family room. Large fenced FLAT back yard. Convenient to shopping, restaurants and to downtown. Location, Location, Location!