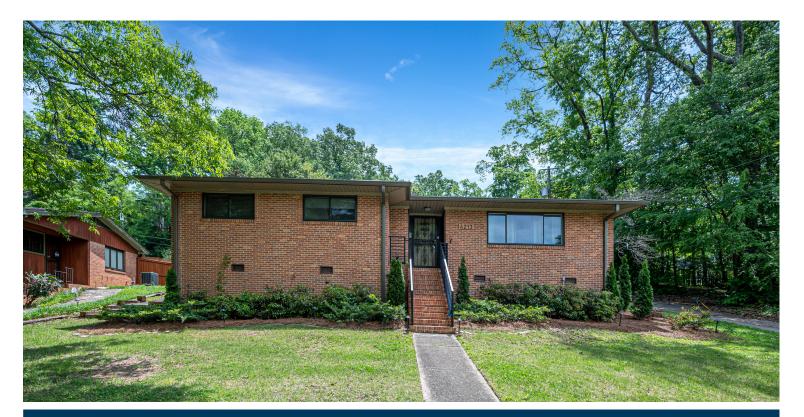

## **4213 OVERLOOK DRIVE S**

\$529,900

Bedrooms: 4 Full Baths: 2 Half Baths: 0 Levels: 1 Story Square Feet: 2,534 MLS#: 21383562

## PROPERTY DESCRIPTION

Enjoy the charm and space of an older home with all the conveniences and updates of a new one. This beautiful home has been updated and re-configured to fit today's lifestyle. It features a master bedroom suite, with a large sitting area and access to the outside courtyard. The gourmet kitchen features new appliances, granite countertops, new cabinetry and work island. The large family room (in addition to sitting room/living room) has a beautiful wood burning fireplace and outside access. The HVAC, hot water heater, bathrooms, appliances, and roof have all been replaced and recessed lighting added. Private courtyard off master bedroom and family room. Large fenced FLAT back yard. Convenient to shopping, restaurants and to downtown. Location, Location, Location!