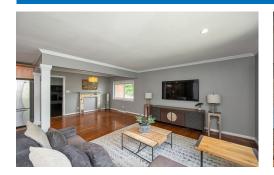

## PROPERTY DESCRIPTION

Enjoy the charm and space of an older home with all the conveniences and updates of a new one. This beautiful home has been updated and re-configured to fit today's lifestyle. It features a master bedroom suite, with a large sitting area and access to the outside courtyard. The gourmet kitchen features new appliances, granite countertops, new cabinetry and work island. The large family room (in addition to sitting room/living room) has a beautiful wood burning fireplace and outside access. The HVAC, hot water heater, bathrooms, appliances, and roof have all been replaced and recessed lighting added. Private courtyard off master bedroom and family room. Large fenced FLAT back yard. Convenient to shopping, restaurants and to downtown. Location, Location, Location!