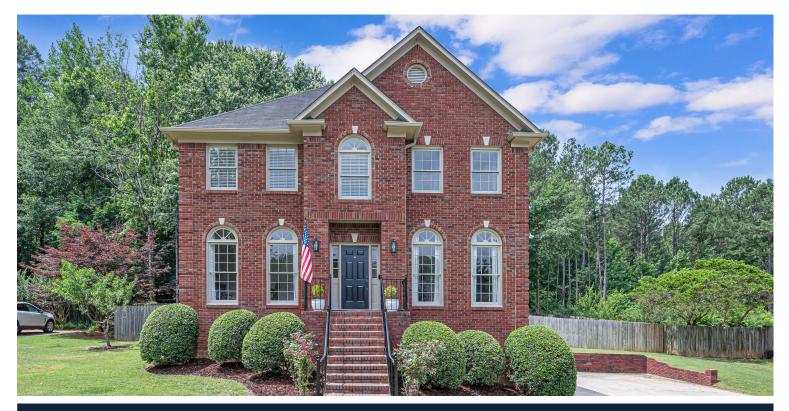

## 4144 EAGLE CREST DRIVE

## \$429,900

Bedrooms: 3 Full Baths: 3

3 Half Baths: 1

Levels: 2+ Story

Square Feet: 2,747

MLS#: 1356829

## PROPERTY DESCRIPTION

Amazing 3 bed (potential 4th Bed in Bsmt)/3.5 bath home in Eagle Point! This well-maintained brick(3 sides) home has multiple living space options & a covered, fully screened deck. All of the bedrooms & most of the living spaces have hardwoods! The L/R has new carpet. Large kitchen has granite, subway tile, an island, pantry, tons of cabinet & countertop space, stainless appliances, hardwood floors plus eating space. The main level has a den/office, formal DR, half bath, formal LR with a F/P, & Kit. Upstairs features a huge Master bed & bath, 2 bedrooms, full bath & a convenient laundry. The master bath has double vanities, shower & jetted tub. The finished bsmt includes a den, full bath & bonus room. Large 2 car garage. The backyard is oversized, flat w/ privacy fence. Located in the AWARD WINNING Oak Mountain School District but also in WALKING DISTANCE to the PRESTIGIOUS Briarwood School! Eagle Point Swim & Tennis Club is in the neighborhood (separate membership required).