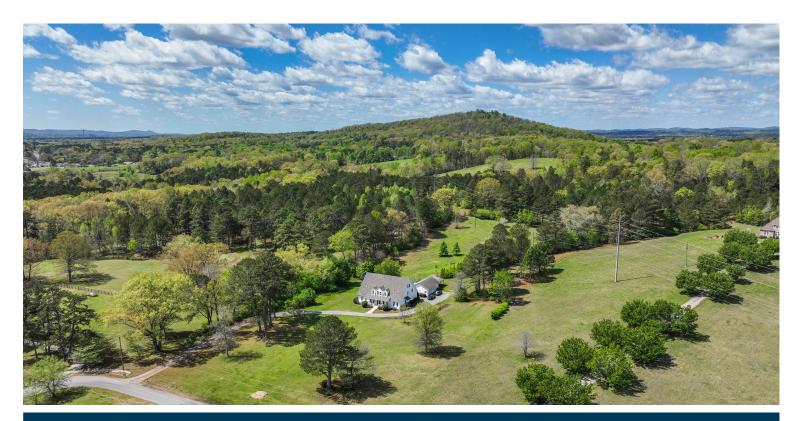

## PROPERTY DESCRIPTION

At the private driveway's bend, discover this magnificent Branch Cove Estates home—a sprawling daylight farmhouse on 5.9 acres with over 6,000 square feet of pure elegance. Enjoy ultimate privacy and tranquility, blending country living with timeless charm. Large windows, knotty pine hardwood floors, and French doors flood the space with natural light. The chef's kitchen is a dream, ideal for culinary mastery. The primary bedroom suite is a sanctuary with a cozy sitting area and fireplace that opens onto the deck. Upstairs, find two full baths, a family room with fireplace, and spacious guest bedrooms. Abundant walk-in attic spaces provide ample storage. A hidden staircase leads to a third-level bonus space. The property also features a private 16-person underground storm shelter for added security. Experience the elegance of Branch Cove Estates—a retreat that exceeds expectations.