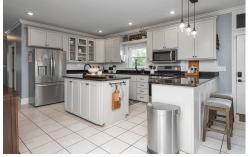

## PROPERTY DESCRIPTION

At the private driveway's bend, discover this magnificent Branch Cove Estates home—a sprawling daylight farmhouse on 5.9 acres with over 6,000 square feet of pure elegance. Enjoy ultimate privacy and tranquility, blending country living with timeless charm. Large windows, knotty pine hardwood floors, and French doors flood the space with natural light. The chef's kitchen is a dream, ideal for culinary mastery. The primary bedroom suite is a sanctuary with a cozy sitting area and fireplace that opens onto the deck. Upstairs, find two full baths, a family room with fireplace, and spacious guest bedrooms. Abundant walk-in attic spaces provide ample storage. A hidden staircase leads to a third-level bonus space. The property also features a private 16-person underground storm shelter for added security. Experience the elegance of Branch Cove Estates—a retreat that exceeds expectations.