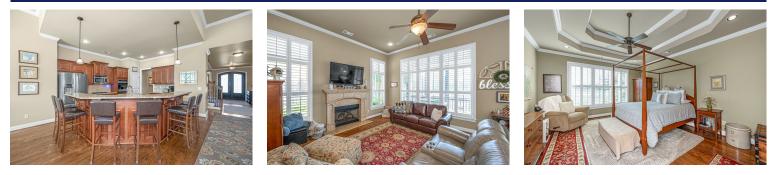

## PROPERTY DESCRIPTION

You're going to love this all brick home located on a great culdesac lot with a 120 degree view of Chelsea Park's Lake Chelsea. There's over 2,500 sq ft with 3 bedrooms and 2-1/2 baths. The main living areas are spacious and open with lots of tall windows for taking in the lake view and providing natural light. The eat-in kitchen has breakfast bar, a prep island, granite counters, stainless steel appliances, and a gas cooktop. There is also a formal dining room for special occasions. Hardwood flooring runs throughout the main level including the master bedroom. The main level master suite has a tray ceiling, a view of the lake, and a beautifully remodeled master bath with a custom tile shower, jetted tub, his and her sinks, and tile floor. Upstairs there are 2 more bedrooms and a full bath plus walk-in attic space. Other features/upgrades include: fenced yard, irrigation, new roof, most windows are new, water heater 1 yr old, LVP flooring upstairs, Trane HVAC units under 5 yrs old.