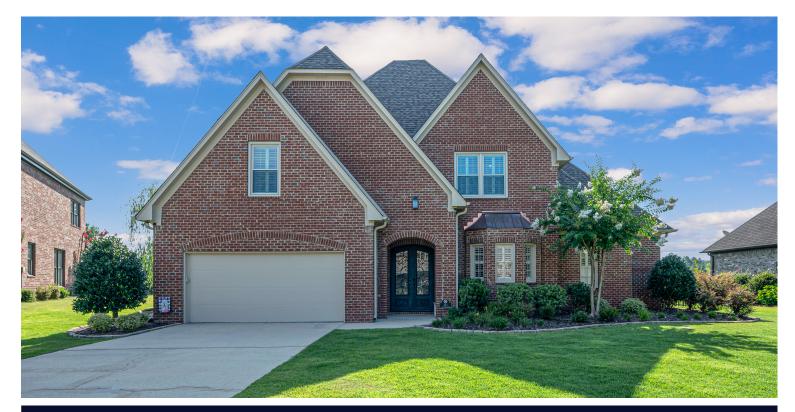

## 411 LAKE CHELSEA WAY

## \$439,900

Bedrooms: 3 Full Baths: 2

2 Half Baths: 1

Levels: 1.5 Story

Square Feet: 2,532

MLS#: 1361799

## PROPERTY DESCRIPTION

You're going to love this all brick home located on a great culdesac lot with a 120 degree view of Chelsea Park's Lake Chelsea. There's over 2,500 sq ft with 3 bedrooms and 2-1/2 baths. The main living areas are spacious and open with lots of tall windows for taking in the lake view and providing natural light. The eat-in kitchen has breakfast bar, a prep island, granite counters, stainless steel appliances, and a gas cooktop. There is also a formal dining room for special occasions. Hardwood flooring runs throughout the main level including the master bedroom. The main level master suite has a tray ceiling, a view of the lake, and a beautifully remodeled master bath with a custom tile shower, jetted tub, his and her sinks, and tile floor. Upstairs there are 2 more bedrooms and a full bath plus walk-in attic space. Other features/upgrades include: fenced yard, irrigation, new roof, most windows are new, water heater 1 yr old, LVP flooring upstairs, Trane HVAC units under 5 yrs old.