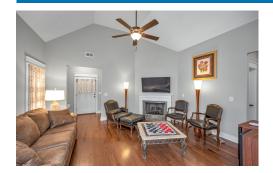

## PROPERTY DESCRIPTION

Welcome home to this 4 sided brick 1 level home in Grants Mill Valley! Enjoy the convenient location & close proximity to the under construction Publix. The seller added upgrades throughout including engineered hardwoods, a fully stained privacy fence, concrete steps leading down to a poured concrete patio, & had the hot water heater installed in the garage versus in the attic. The front entry is welcoming & functional with a mud area. The living room features a gas fireplace, vaulted ceilings, & access to the secondary bedrooms & the kitchen. The secondary bedrooms are of equal size & share the full bathroom. The kitchen has an eat in area, island, pantry, & double sink. The laundry room is located off the kitchen within quick reach to the master suite. The master suite has trey ceilings, separate vanities, cast iron tub, & walk in closet. You will not want to miss this large fenced backyard. The poured concrete patio is located in the shady part of the yard. Schedule a showing today!