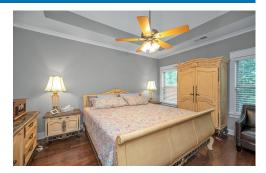

## PROPERTY DESCRIPTION

Welcome home to this 4 sided brick 1 level home in Grants Mill Valley! Enjoy the convenient location & close proximity to the under construction Publix. The seller added upgrades throughout including engineered hardwoods, a fully stained privacy fence, concrete steps leading down to a poured concrete patio, & had the hot water heater installed in the garage versus in the attic. The front entry is welcoming & functional with a mud area. The living room features a gas fireplace, vaulted ceilings, & access to the secondary bedrooms & the kitchen. The secondary bedrooms are of equal size & share the full bathroom. The kitchen has an eat in area, island, pantry, & double sink. The laundry room is located off the kitchen within quick reach to the master suite. The master suite has trey ceilings, separate vanities, cast iron tub, & walk in closet. You will not want to miss this large fenced backyard. The poured concrete patio is located in the shady part of the yard. Schedule a showing today!