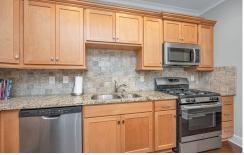

## PROPERTY DESCRIPTION

Welcome home to this 4 sided brick 1 level home in Grants Mill Valley! Enjoy the convenient location & close proximity to the under construction Publix. The seller added upgrades throughout including engineered hardwoods, a fully stained privacy fence, concrete steps leading down to a poured concrete patio, & had the hot water heater installed in the garage versus in the attic. The front entry is welcoming & functional with a mud area. The living room features a gas fireplace, vaulted ceilings, & access to the secondary bedrooms & the kitchen. The secondary bedrooms are of equal size & share the full bathroom. The kitchen has an eat in area, island, pantry, & double sink. The laundry room is located off the kitchen within quick reach to the master suite. The master suite has trey ceilings, separate vanities, cast iron tub, & walk in closet. You will not want to miss this large fenced backyard. The poured concrete patio is located in the shady part of the yard. Schedule a showing today!