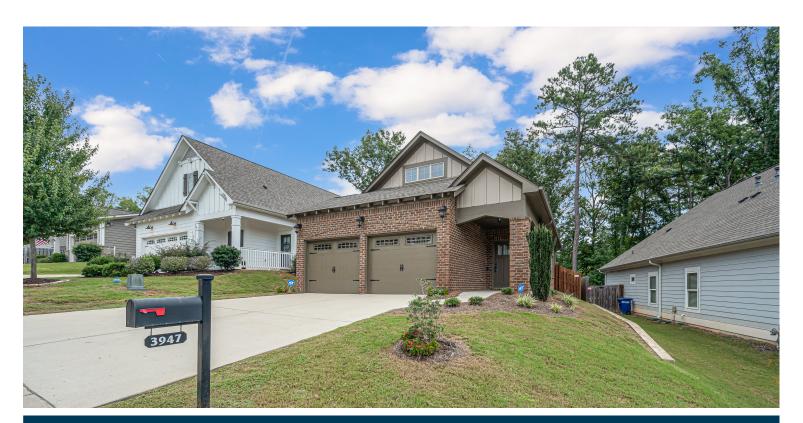

## PROPERTY DESCRIPTION

Welcome home to this 4 sided brick 1 level home in Grants Mill Valley! Enjoy the convenient location & close proximity to the under construction Publix. The seller added upgrades throughout including engineered hardwoods, a fully stained privacy fence, concrete steps leading down to a poured concrete patio, & had the hot water heater installed in the garage versus in the attic. The front entry is welcoming & functional with a mud area. The living room features a gas fireplace, vaulted ceilings, & access to the secondary bedrooms & the kitchen. The secondary bedrooms are of equal size & share the full bathroom. The kitchen has an eat in area, island, pantry, & double sink. The laundry room is located off the kitchen within quick reach to the master suite. The master suite has trey ceilings, separate vanities, cast iron tub, & walk in closet. You will not want to miss this large fenced backyard. The poured concrete patio is located in the shady part of the yard. Schedule a showing today!