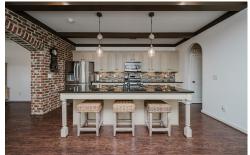

## PROPERTY DESCRIPTION

One-level living meets elevated style in this thoughtfully designed 3BR/2BA home in The Cotswolds. From the oversized custom island and under-cabinet lighting to the gas fireplace with brick surround and designer accent wall, every detail is tailored for comfort and impact. The open-concept layout includes a built-in dining nook with bench seating and split bedrooms for added privacy. The primary suite offers a true retreat with a walk-in closet, double vanity, soaking tub, and separate shower. The oversized covered & screened back porch creates the perfect setting for indoor-outdoor living, while the semi-attached two-car garage and long driveway offer extra flexibility. All nestled in a community with pools, gym, clubhouse, parks, and year-round events— you are just minutes from The Summit and major conveniences.