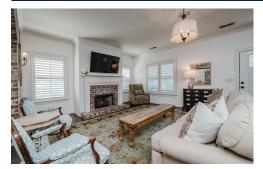

## PROPERTY DESCRIPTION

One-level living meets elevated style in this thoughtfully designed 3BR/2BA home in The Cotswolds. From the oversized custom island and under-cabinet lighting to the gas fireplace with brick surround and designer accent wall, every detail is tailored for comfort and impact. The open-concept layout includes a built-in dining nook with bench seating and split bedrooms for added privacy. The primary suite offers a true retreat with a walk-in closet, double vanity, soaking tub, and separate shower. The oversized covered & screened back porch creates the perfect setting for indoor-outdoor living, while the semi-attached two-car garage and long driveway offer extra flexibility. All nestled in a community with pools, gym, clubhouse, parks, and year-round events— you are just minutes from The Summit and major conveniences.