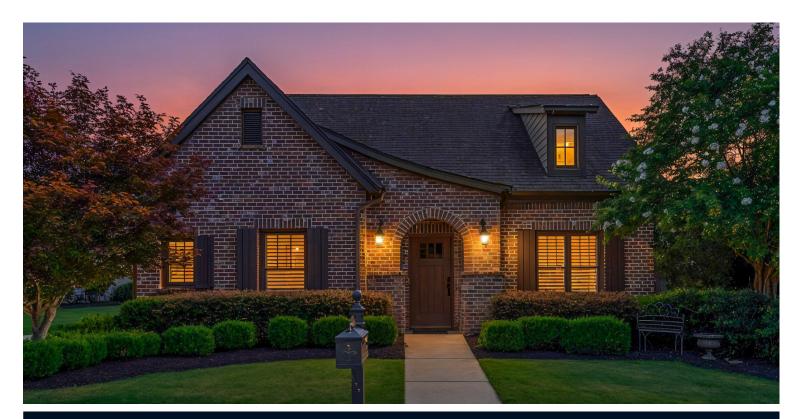

## 3908 BIBURY CIRCLE

\$475,000

Bedrooms: 3 Full Baths: 2 Half Baths: 0 Square Feet: 1,825

## PROPERTY DESCRIPTION

One-level living meets elevated style in this thoughtfully designed 3BR/2BA home in The Cotswolds. From the oversized custom island and under-cabinet lighting to the gas fireplace with brick surround and designer accent wall, every detail is tailored for comfort and impact. The open-concept layout includes a built-in dining nook with bench seating and split bedrooms for added privacy. The primary suite offers a true retreat with a walk-in closet, double vanity, soaking tub, and separate shower. The oversized covered & screened back porch creates the perfect setting for indoor-outdoor living, while the semi-attached two-car garage and long driveway offer extra flexibility. All nestled in a community with pools, gym, clubhouse, parks, and year-round events— you are just minutes from The Summit and major conveniences.