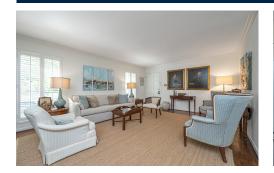

## PROPERTY DESCRIPTION

Welcome to the Lenox Condominiums, right outside of Mountain Brook. Come see this First floor, 3 Bedroom, 2 Bath. Kitchen updated, with custom cabinets, beautiful white quartz countertops, all new stainless appliance, porcelain farmhouse sink. Recent finished parquet floors in kitchen. Beautiful Hardwood floors throughout. Great outdoor space to relax with a built in gas grill. Daily Valet garbage pick-up Monday-Friday! Don't Miss this One!!!