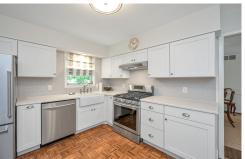

## PROPERTY DESCRIPTION

Welcome to the Lenox Condominiums, right outside of Mountain Brook. Come see this First floor, 3 Bedroom, 2 Bath. Kitchen updated, with custom cabinets, beautiful white quartz countertops, all new stainless appliance, porcelain farmhouse sink. Recent finished parquet floors in kitchen. Beautiful Hardwood floors throughout. Great outdoor space to relax with a built in gas grill. Daily Valet garbage pick-up Monday-Friday! Don't Miss this One!!!