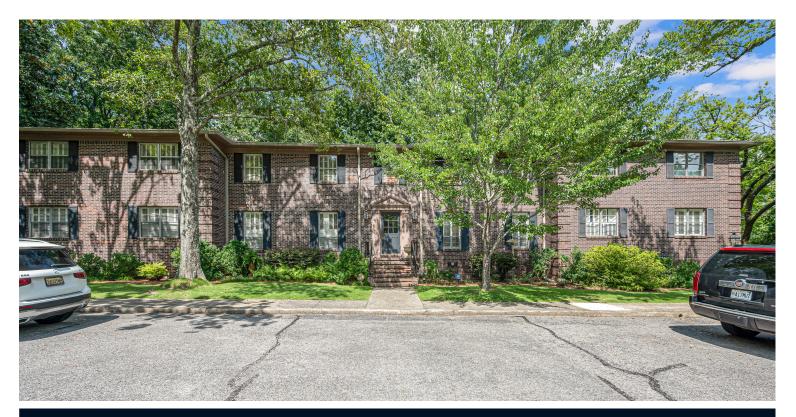

## 3732-B COUNTRY CLUB DRIVE

\$335,000

Bedrooms: 3 Full Baths: 2 Half Baths: 0 Levels: 1 Story Square Feet: 1,657 MLS#: 21393824

## PROPERTY DESCRIPTION

Welcome to the Lenox Condominiums, right outside of Mountain Brook. Come see this First floor, 3 Bedroom, 2 Bath. Kitchen updated, with custom cabinets, beautiful white quartz countertops, all new stainless appliance, porcelain farmhouse sink. Recent finished parquet floors in kitchen. Beautiful Hardwood floors throughout. Great outdoor space to relax with a built in gas grill. Daily Valet garbage pick-up Monday-Friday! Don't Miss this One!!!