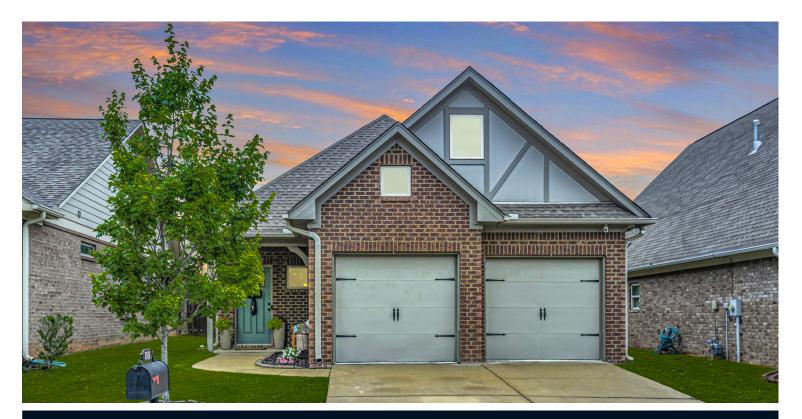

## 3560 GRAND CENTRAL AVE

\$239,900

Bedrooms: 3 Full Baths: 2 Half Baths: 0 Levels: 1 Story Square Feet: 1,386 MLS#: 1357538

## PROPERTY DESCRIPTION

Welcome to 3560 Grand Central Ave! You'll fall for this home the minute your drive up with its curb appeal. It features three bedrooms, two bathrooms, & two car garage. This home boasts plenty of natural light, accenting the neutral paint color throughout. The open floor plan has a great flow from living room through to the kitchen. In the kitchen you'll find a full set of stainless steel appliances and ample counter space with a two seater peninsula bar. The backyard is fully fenced with an extended concrete patio, and a great yard! The master bedroom and bath are on the back of the house separated from the front bedrooms. You'll find the laundry room is conveniently located right outside the master. This popular community has sidewalks and a convenient location to everything in the growing Fultondale area. Come be the owner of the cutest house in Black Creek!