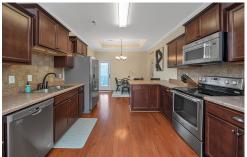

## PROPERTY DESCRIPTION

Welcome to 3560 Grand Central Ave! You'll fall for this home the minute your drive up with its curb appeal. It features three bedrooms, two bathrooms, & two car garage. This home boasts plenty of natural light, accenting the neutral paint color throughout. The open floor plan has a great flow from living room through to the kitchen. In the kitchen you'll find a full set of stainless steel appliances and ample counter space with a two seater peninsula bar. The backyard is fully fenced with an extended concrete patio, and a great yard! The master bedroom and bath are on the back of the house separated from the front bedrooms. You'll find the laundry room is conveniently located right outside the master. This popular community has sidewalks and a convenient location to everything in the growing Fultondale area. Come be the owner of the cutest house in Black Creek!