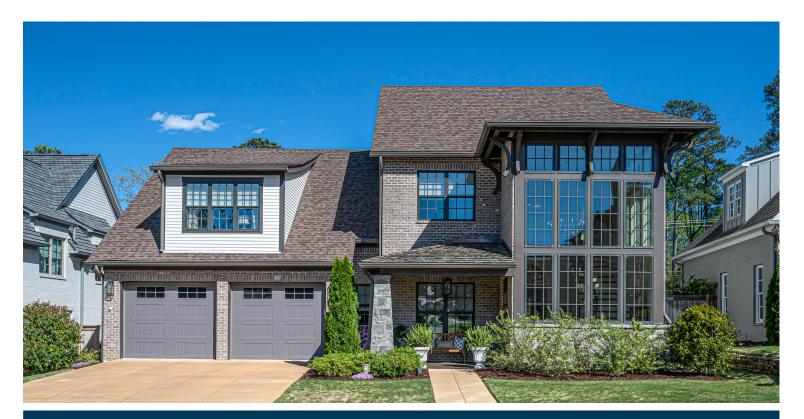

## 3332 SOUTHBEND CIRCLE

\$1,084,000

Bedrooms: 4 Full Baths: 3 Half Baths: 1 Levels: 1.5 Story MLS#: 21381600

## PROPERTY DESCRIPTION

Southbend GEM now available at an amazing price! BETTER THAN NEW! Only 3 years old! This high-styled home with chic curb appeal boasts of an entryway of floor-to-ceiling, two-story windows with remote controlled custom window shades, an expansive open floor plan and a spacious kitchen with top of the line appliances & 12' pantry. Seating for at least twenty-two guests makes for easy entertaining with a 9' island, 9' peninsula, separate dining room, and 14' long breakfast room/sunroom. The master bedroom and bathroom are well appointed with a custom designed closet that is truly amazing! Upstairs features a spacious loft and 3 more bedrooms, all with walk-in closets & 2 full baths. One of these bedrooms and its bath is another fabulous master suite. The fenced in backyard has been professionally landscaped & has a 60' stone garden. Relax and enjoy the L-shaped covered patio, enhanced by the stamped/stained concrete floor, high ceiling, & outdoor fan. This home is truly a masterpiece!