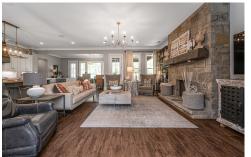

## PROPERTY DESCRIPTION

Southbend GEM now available at an amazing price! BETTER THAN NEW! Only 3 years old! This high-styled home with chic curb appeal boasts of an entryway of floor-to-ceiling, two-story windows with remote controlled custom window shades, an expansive open floor plan and a spacious kitchen with top of the line appliances & 12' pantry. Seating for at least twenty-two guests makes for easy entertaining with a 9' island, 9' peninsula, separate dining room, and 14' long breakfast room/sunroom. The master bedroom and bathroom are well appointed with a custom designed closet that is truly amazing! Upstairs features a spacious loft and 3 more bedrooms, all with walk-in closets & 2 full baths. One of these bedrooms and its bath is another fabulous master suite. The fenced in backyard has been professionally landscaped & has a 60' stone garden. Relax and enjoy the L-shaped covered patio, enhanced by the stamped/stained concrete floor, high ceiling, & outdoor fan. This home is truly a masterpiece!