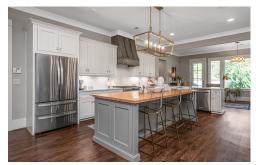

## PROPERTY DESCRIPTION

Southbend GEM now available at an amazing price! BETTER THAN NEW! Only 3 years old! This high-styled home with chic curb appeal boasts of an entryway of floor-to-ceiling, two-story windows with remote controlled custom window shades, an expansive open floor plan and a spacious kitchen with top of the line appliances & 12' pantry. Seating for at least twenty-two guests makes for easy entertaining with a 9' island, 9' peninsula, separate dining room, and 14' long breakfast room/sunroom. The master bedroom and bathroom are well appointed with a custom designed closet that is truly amazing! Upstairs features a spacious loft and 3 more bedrooms, all with walk-in closets & 2 full baths. One of these bedrooms and its bath is another fabulous master suite. The fenced in backyard has been professionally landscaped & has a 60' stone garden. Relax and enjoy the L-shaped covered patio, enhanced by the stamped/stained concrete floor, high ceiling, & outdoor fan. This home is truly a masterpiece!