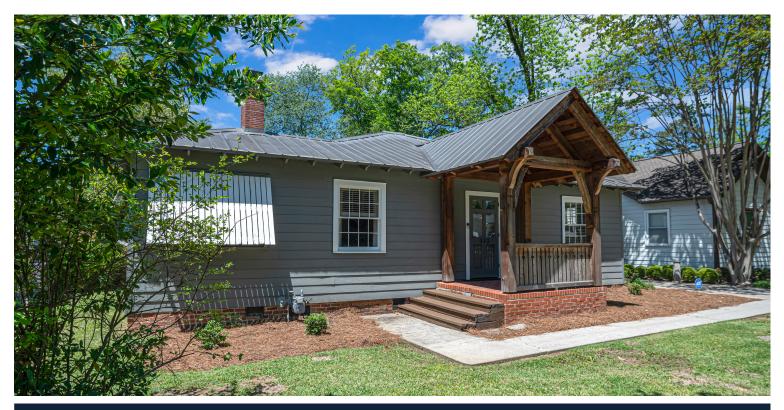

## 332 KENILWORTH DRIVE

## \$439,900

Bedrooms: 2 Full Baths: 2

Half Baths: 0

Levels: 1 Story

Square Feet: 1,326

MLS#: 1352802

## **PROPERTY DESCRIPTION**

In the heart of Edgewood this perfect cottage has touches not found in most homes this size. Custom cabinets and counter-tops throughout the home, a heavy gauge metal roof, a timber frame front porch made in western red cedar. The day bed in the sunroom doubles as storage. The kitchen and laundry/mud area are large and the master suite has beautiful built-in bedside cabinets. The details in this home are fantastic. Flat, fully fenced backyard and patio great for entertaining. Storage building. Three Off- Street Parking spots! Walk to Edgewood shopping, Central Park and Homewood Rec Center. Convenient to Samford, UAB, Downtown Homewood!!