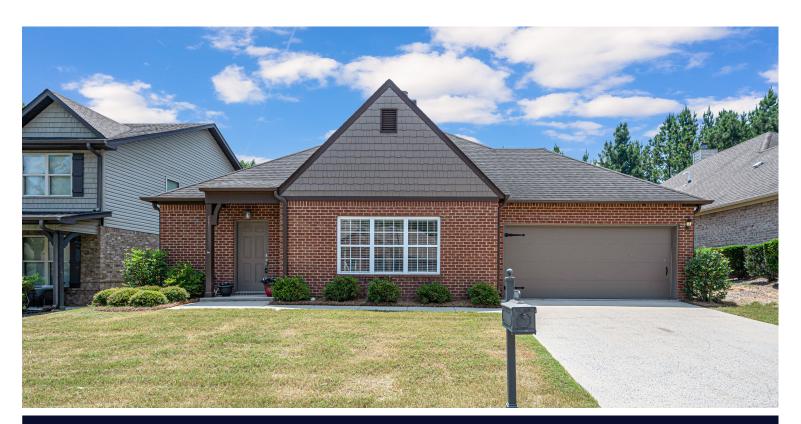

## 312 CHESSER PARK DRIVE

\$300,000

Bedrooms: 3 Full Baths: 2 Half Baths: 0 Levels: 1 Story Square Feet: 1,662 MLS#: 1360997

## PROPERTY DESCRIPTION

You asked for it and here it is! This well maintained home is 4 sides brick and all one level with a great fenced back yard. It's located on a quiet culdesac street in Chelsea's Chesser Cottages neighborhood. This is a great floor plan with 3 bedrooms and 2 full baths with a spacious family room and a huge kitchen. There's a cool double sided fireplace that can be enjoyed from the family room and the kitchen. The kitchen has granite counters, a vaulted ceiling, an island, plenty of counter and cabinet space, and more. This is a split bedroom plan that allows privacy. The master suite on the back of the house and has a great master bath with his and her sinks, a walk-in shower, and a large walk-in closet. The other bedrooms and bath are on the opposite side of the house. The back yard is spacious and flat with a privacy fence and a covered patio for relaxing and enjoying it all. Backing up to woods adds even more privacy! Zoned for Chelsea schools. Call today for your private tour.