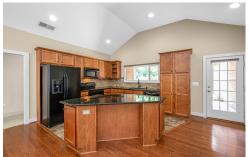

## PROPERTY DESCRIPTION

You asked for it and here it is! This well maintained home is 4 sides brick and all one level with a great fenced back yard. It's located on a quiet culdesac street in Chelsea's Chesser Cottages neighborhood. This is a great floor plan with 3 bedrooms and 2 full baths with a spacious family room and a huge kitchen. There's a cool double sided fireplace that can be enjoyed from the family room and the kitchen. The kitchen has granite counters, a vaulted ceiling, an island, plenty of counter and cabinet space, and more. This is a split bedroom plan that allows privacy. The master suite on the back of the house and has a great master bath with his and her sinks, a walk-in shower, and a large walk-in closet. The other bedrooms and bath are on the opposite side of the house. The back yard is spacious and flat with a privacy fence and a covered patio for relaxing and enjoying it all. Backing up to woods adds even more privacy! Zoned for Chelsea schools. Call today for your private tour.