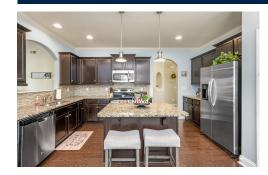

## PROPERTY DESCRIPTION

Beautiful family home on one of the best streets in Chelsea Park. A dramatic two-story foyer and separate Dining Room greets you as you enter the house. Hardwood floors throughout the main level living areas. Master Suite on main level with ensuite bath that features a garden tub, separate shower, dual vanities and walk-in closet. Nice-sized kitchen opens out onto the Great Room and boasts an island with granite countertops and stainless steel appliances. Two-story Great Room with gas log fireplace and a wall of windows overlooking the flat, fenced back yard. Upstairs is a second Master Suite if desired, Jack and Jill bath, as well as an open loft area that is the perfect office or playroom. Covered patio and over-sized deck that was recently replaced. Full brick home. Main level garage and laundry room. Come see it!