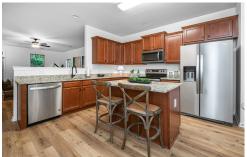

## PROPERTY DESCRIPTION

PRICE IMPROVEMENT!! Welcome HOME to this beautifully updated listing in one of Chelsea's most sought after communities. Publix, dining, and shopping are walking distance away from this 3 bedroom, 2 bathroom home. Step inside to find BRAND NEW FLOORING and FRESH PAINT throughout! You will love the open concept living area with a NEW 55" TV mounted over the fireplace. The kitchen and BOTH bathrooms boast NEW granite countertops, NEW hardware, NEW faucets, and NEW light fixtures! You'll also find NEW stainless steel appliances in the kitchen, along with ample cabinet and countertop space. Don't miss the covered patio out back!