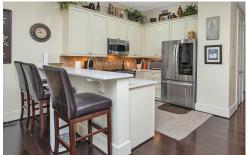

## PROPERTY DESCRIPTION

Enjoy carefree Condo Living in the Heart of HOMEWOOD! This is one of the largest 1 bedroom floor plans in Hallman Hill with 1,000 sq ft. The unit features high ceilings, great natural light,2 entrances, storage closet & a private balcony with awning. Bedroom has huge walk in closet with custom cabinets. The kitchen was updated this year with new refrigerator, dishwasher, washer/dryer & Countertops. New HVAC in 2021. Enjoy the amazing Hallman Hill Amenities to include: assigned covered parking in a gated garage, storage space, fitness center, SECURED keypad entrances to the building, & European Style Courtyard with 2 large outdoor living spaces, grills, firepits, night lighting plus a grassy pet area. All within walking distance to dozens of restaurants, charming Homewood shops, grocery store, drug store & area parks. Easy walk to Homewood Rec Center & Central Park with swimming, gym, & tennis. Amazing safe & secure walkable lifestyle just minutes to Downtown, UAB, Samford & Brookwood.