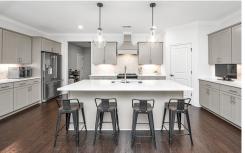

## PROPERTY DESCRIPTION

Welcome to Pelham, AL, where cozy charm meets modern convenience in this almost-new construction home. The open floor plan provides a warm and inviting atmosphere, enhanced by the character of exposed beams overhead. Feel at ease with the practicality of plantation shutters and the subtle glow from under-cabinet lighting in the kitchen. Step outside to your screened-in porch, a perfect retreat with a fireplace and built-in shelving, creating a cozy corner for relaxation or entertaining. The mudroom, complete with a bench, adds a touch of functionality to your daily routine. Enjoy the privacy of a fenced yard, perfect for pets or family gatherings, and relax on the welcoming front porch, a quintessential spot for Southern living. This home is more than just walls; it's a haven for making memories. Whether you're enjoying a quiet evening on the porch or hosting friends in the open living spaces, this residence is designed for comfortable living. Your ideal home ready and waiting.