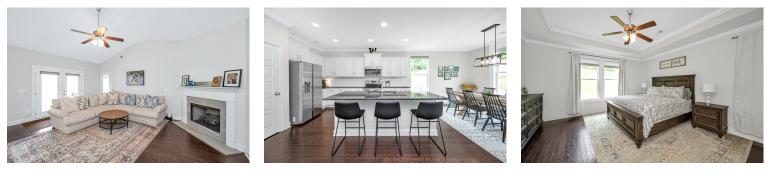

## PROPERTY DESCRIPTION

Come home to Chelsea's Adams Mill. What was once the model at the beginning of the neighborhood, this home features all the upgrades. Gorgeous hardwood floors and vaulted ceiling in the Great Room. A kitchen with a large island with beautiful black granite countertops, new stainless appliances, and spacious dining area. The master suite features a large walk-in closet, double vanity, a garden tub, and separate shower (with built in soap/shampoo shelves). The 2 bedrooms share a full size bathroom with granite. All bedrooms have new carpet (2022). The garage also features an electric car charger. Professional photos scheduled for 7/19.