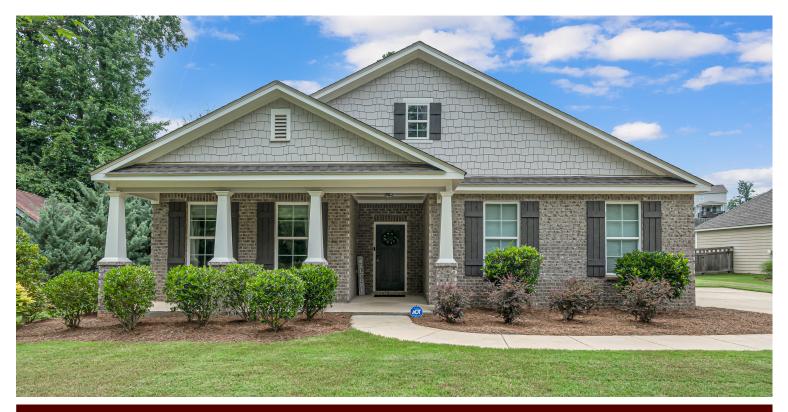

## **3001 ADAMS MILL DRIVE**

## \$359,000

Bedrooms: 3 Full Baths: 2

Half Baths: 0

Levels: 1 Story

Square Feet: 1,874

MLS#: 1360023

## PROPERTY DESCRIPTION

Come home to Chelsea's Adams Mill. What was once the model at the beginning of the neighborhood, this home features all the upgrades. Gorgeous hardwood floors and vaulted ceiling in the Great Room. A kitchen with a large island with beautiful black granite countertops, new stainless appliances, and spacious dining area. The master suite features a large walk-in closet, double vanity, a garden tub, and separate shower (with built in soap/shampoo shelves). The 2 bedrooms share a full size bathroom with granite. All bedrooms have new carpet (2022). The garage also features an electric car charger. Professional photos scheduled for 7/19.