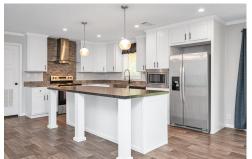

## PROPERTY DESCRIPTION

WOW! This manufactured home has all the bells and whistles. This 3BR 2BA home sits on a 3+ acre lot. Concrete pad, covered deck, detached carport and a partial outdoor kitchen. This gorgeous home sits on a flat lot and has sheetrock walls, cathedral ceilings, crown molding, recessed lighting with extras, and is move in ready. Fairly new home with a great soaker tub in the Master and SS farmhouse sink in the beautifully, spacious kitchen. Huge Island with plenty of space for a family gathering. The laundry room is large and has a separate entrance. Home also has large sliding glass door which makes it look all that more spacious and with great views. This is priced to sell quickly and is within a good school district. HURRY!