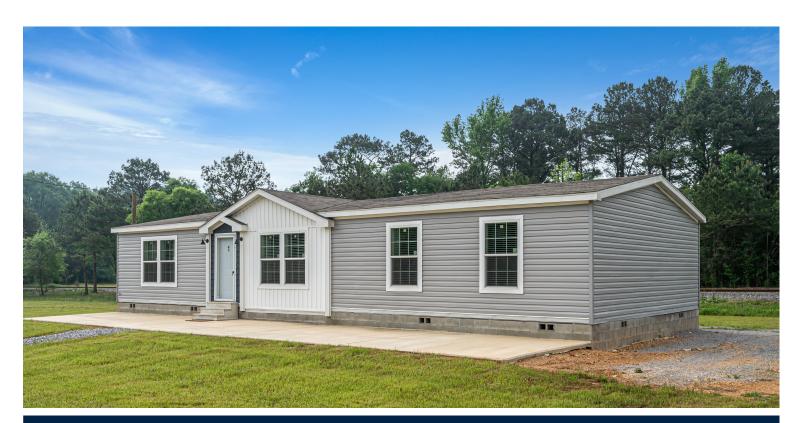

## 27552 HIGHWAY 25

\$224,500

Bedrooms: 3 Full Baths: 2 Half Baths: 0 Levels: 1 Story Square Feet: 1,801 MLS#: 21383489

## PROPERTY DESCRIPTION

WOW! This manufactured home has all the bells and whistles. This 3BR 2BA home sits on a 3+ acre lot. Concrete pad, covered deck, detached carport and a partial outdoor kitchen. This gorgeous home sits on a flat lot and has sheetrock walls, cathedral ceilings, crown molding, recessed lighting with extras, and is move in ready. Fairly new home with a great soaker tub in the Master and SS farmhouse sink in the beautifully, spacious kitchen. Huge Island with plenty of space for a family gathering. The laundry room is large and has a separate entrance. Home also has large sliding glass door which makes it look all that more spacious and with great views. This is priced to sell quickly and is within a good school district. HURRY!