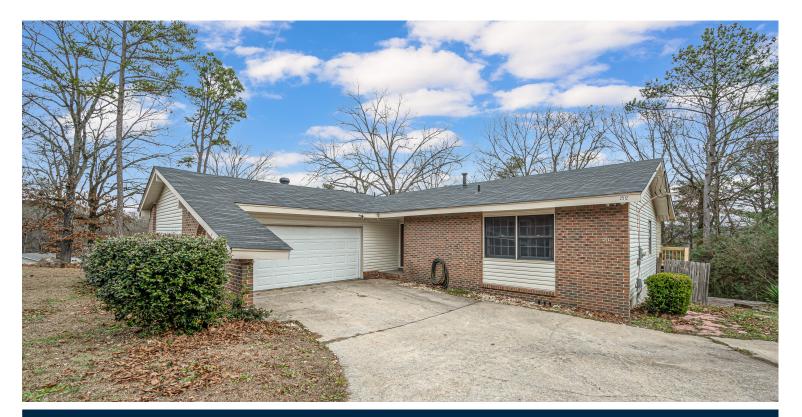

## **2512 FOREST DRIVE**

\$217,900

Bedrooms: 3 Full Baths: 2 Half Baths: 0 Levels: 1 Story Square Feet: 1,837 MLS#: 21374018

## PROPERTY DESCRIPTION

This adorable 3 bedroom/2 bathroom home sits in a quiet neighborhood and is just minutes from MOODY SCHOOLS. If you're looking for the ease of one level living-- this is it! Upon entering the home you'll love the spacious living area and LVP flooring. The kitchen has plenty of counter space and a gorgeous window view of your back yard. The primary suite features large closets and an ensuite bathroom with gorgeous HUGE walk in shower. Your two additional bedrooms also have LVP (no carpet throughout!) and offer plenty of space. This home has fresh paint throughout, NEW ROOF, NEW HVAC, & NEW DECK- completely move in ready!