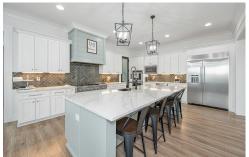

## PROPERTY DESCRIPTION

This modern single family home sits on a prominent ridge in Pelham. Upon entrance, you are welcomed into an open floor plan, seamlessly connecting the kitchen to the living room with a vaulted ceiling and gas log fireplace. Meticulous attention to detail is presented in the kitchen with quartz countertops, KitchenAid appliances, and walk-in pantry. Dedicated home office with a true "safe" room/storm shelter. The master bedroom is adjacent to the living room. Separate vanities, garden tub, and dual showerheads are in the master bathroom. Walk-in closet with custom built shelves. A half-bath and large laundry room are located on the main level near the three-car garage. Upstairs are three additional bedrooms, two with a shared bath, and one with an ensuite bathroom. A bonus room provides additional space. The covered patio has a sitting area with a gas log fireplace, overlooking the saltwater pool. An outdoor kitchen with gas grill makes this a perfect place to enjoy time with others.