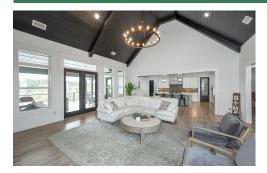

## PROPERTY DESCRIPTION

This modern single family home sits on a prominent ridge in Pelham. Upon entrance, you are welcomed into an open floor plan, seamlessly connecting the kitchen to the living room with a vaulted ceiling and gas log fireplace. Meticulous attention to detail is presented in the kitchen with quartz countertops, KitchenAid appliances, and walk-in pantry. Dedicated home office with a true "safe" room/storm shelter. The master bedroom is adjacent to the living room. Separate vanities, garden tub, and dual showerheads are in the master bathroom. Walk-in closet with custom built shelves. A half-bath and large laundry room are located on the main level near the three-car garage. Upstairs are three additional bedrooms, two with a shared bath, and one with an ensuite bathroom. A bonus room provides additional space. The covered patio has a sitting area with a gas log fireplace, overlooking the saltwater pool. An outdoor kitchen with gas grill makes this a perfect place to enjoy time with others.