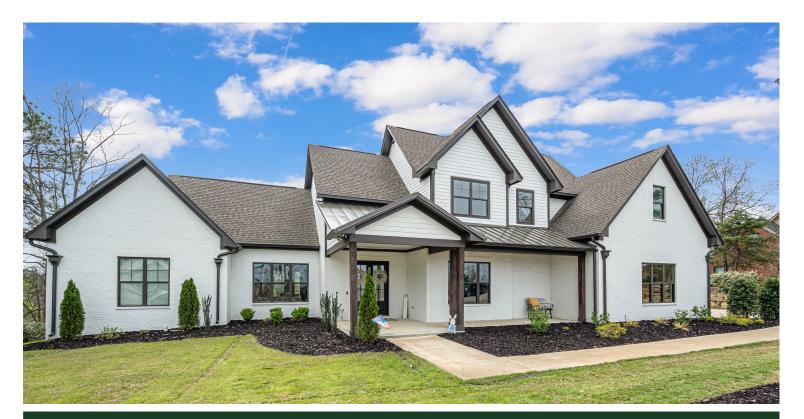

## 249 KINGS CREST LANE

\$1,250,000

Bedrooms: 4 Full Baths: 3 Half Baths: 1 Levels: 1.5 Story Square Feet: 5,081 MLS#: 21379226

## PROPERTY DESCRIPTION

This modern single family home sits on a prominent ridge in Pelham. Upon entrance, you are welcomed into an open floor plan, seamlessly connecting the kitchen to the living room with a vaulted ceiling and gas log fireplace. Meticulous attention to detail is presented in the kitchen with quartz countertops, KitchenAid appliances, and walk-in pantry. Dedicated home office with a true "safe" room/storm shelter. The master bedroom is adjacent to the living room. Separate vanities, garden tub, and dual showerheads are in the master bathroom. Walk-in closet with custom built shelves. A half-bath and large laundry room are located on the main level near the three-car garage. Upstairs are three additional bedrooms, two with a shared bath, and one with an ensuite bathroom. A bonus room provides additional space. The covered patio has a sitting area with a gas log fireplace, overlooking the saltwater pool. An outdoor kitchen with gas grill makes this a perfect place to enjoy time with others.