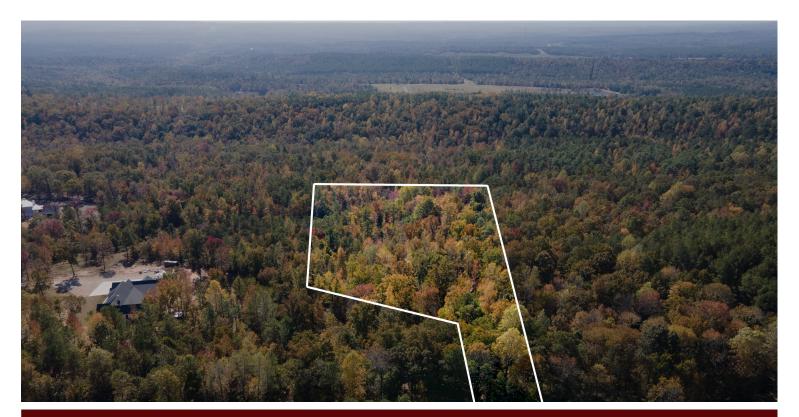

## PROPERTY DESCRIPTION

Discover serenity in this breathtaking 10-acre wooded paradise! Nestled in the heart of nature, this picturesque parcel of land offers unparalleled opportunity for your dream escape. With towering trees, abundant wildlife, rock garden, creek, and peaceful ambiance, this land is a canvas for your vision. With ample room for hiking trails, camp fires and stargazing nights this property embodies the spirt of adventure and tranquility. And, while you'll feel a world away, you're still conveniently located toMercedes, Helena or McCalla. Nestled in the secluded community of Spring Water Farms, this Shelby Co location is zoned for Helena Schools. The acreage borders other estate properties and has a private access to South Shades Crest Rd. Don't miss this chance to own your piece of natural beauty and create your sanctuary amidst the trees. Make your dreams a reality with this incredible 10-acre wooded parcel!