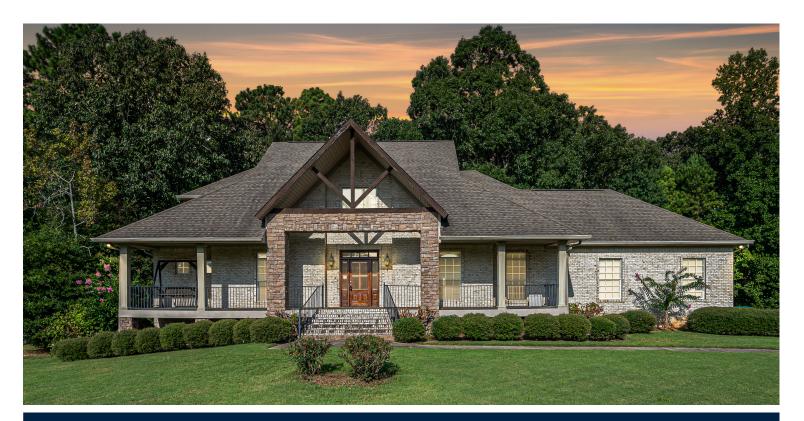

## PROPERTY DESCRIPTION

Don't miss this amazing home in the beautiful subdivision of Country Ridge. This all brick stunning executive home has so much to offer. The flat beautifully landscaped front yard welcomes you home! Beautiful double doors open to the library/office and formal dining room. Great room has high ceilings and beautiful fireplace and sunny window overlooking the back deck. Kitchen is open to both the dining room and great room which is perfect for entertaining. Kitchen is a chefs delight with double islands, breakfast bar, prep sink, gas cooktop and tons of counter and cabinet space. Oversized master suite can accommodate king sized furniture. Master bath has double vanities, garden tub, separate shower and water closet. Two additional bedrooms upstairs are oversized and have ensuite baths. Two car garage on main level. Unfinished basement has room for future expansion, workshop or storage and one car garage parking.