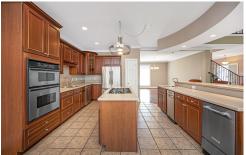

## PROPERTY DESCRIPTION

Don't miss this amazing home in the beautiful subdivision of Country Ridge. This all brick stunning executive home has so much to offer. The flat beautifully landscaped front yard welcomes you home! Beautiful double doors open to the library/office and formal dining room. Great room has high ceilings and beautiful fireplace and sunny window overlooking the back deck. Kitchen is open to both the dining room and great room which is perfect for entertaining. Kitchen is a chefs delight with double islands, breakfast bar, prep sink, gas cooktop and tons of counter and cabinet space. Oversized master suite can accommodate king sized furniture. Master bath has double vanities, garden tub, separate shower and water closet. Two additional bedrooms upstairs are oversized and have ensuite baths. Two car garage on main level. Unfinished basement has room for future expansion, workshop or storage and one car garage parking.