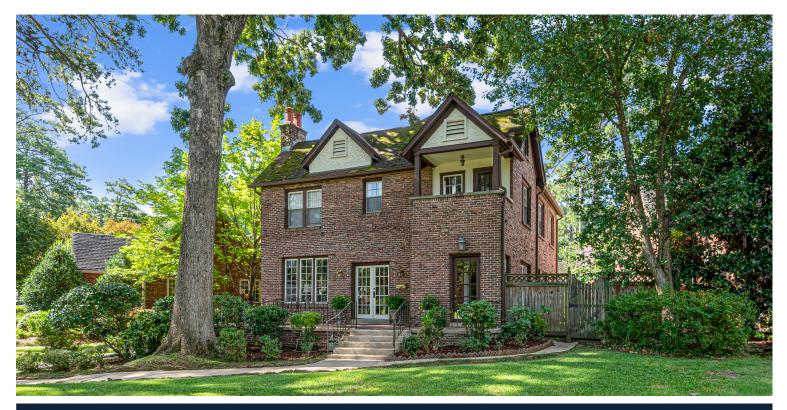

## 226 LA PRADO PLACE

## \$699,900

Bedrooms: 4 Full Baths: 2

2 Half Baths: 1

Levels: 2+ Story

Square Feet: 2,242 MLS#: 21364439

## PROPERTY DESCRIPTION

The greatest front yard and streetscape in Homewood? On the Corner of La Prado and Le Jeune sits this wonderful 1920s, all brick home. If you are looking to be in the middle of Hollywood in one of Birmingham's most beautiful areas then come see 226 La Prado Place today. The high ceilings and large windows, the great front patio and the massive living room make this a fantastic place to live and entertain. Detached garage. Just a few blocks from Shades Cahaba, Soho/18th Street and all the Homewood has to offer.