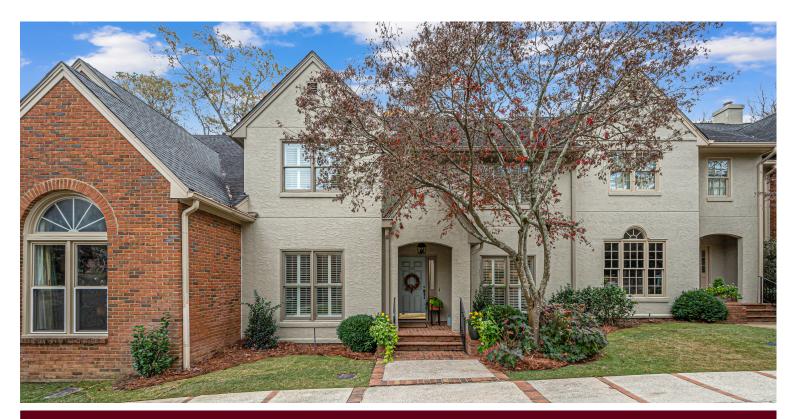

## 2215 BROOKSHIRE PLACE

\$789,000

Bedrooms: 4 Full Baths: 3 Half Baths: 1 Levels: 2+ Story Square Feet: 3,181 MLS#: 21376223

## PROPERTY DESCRIPTION

Looking for a Beautifully updated move-in ready condo? You don't want to miss this one in Brookshire Place . Wonderful location off Montclair Road with new back deck overlooking the Brookshire nature park area. This 4 bedroom home is nestled toward the back of the complex. These sellers have thought of it all with improvements including a total of 3 new HVAC units (2021), new furnace (2021), updated kitchen, quartz countertops, added kitchen disposal, subway tile, double ovens, 3 sets of new doors, gutters, lighting, decking and 2 new awnings and MORE. Enjoy living in Mountain Brook! This wonderful property will not last long! Showings begin Friday!