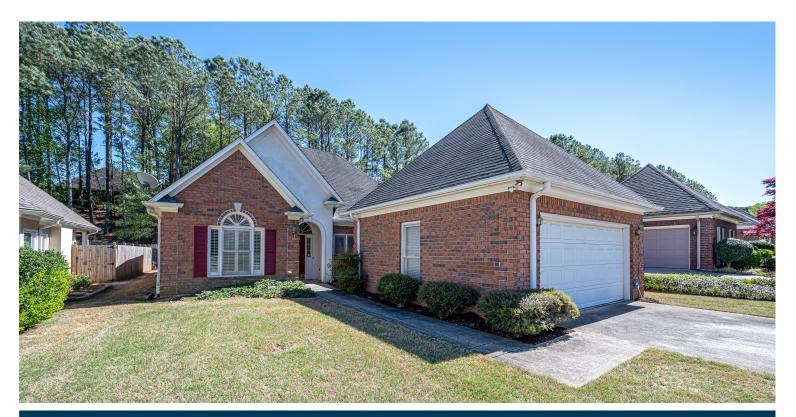

## 220 PARADISE LAKE DRIVE

\$325,000

Bedrooms: 3 Full Baths: 2 Half Baths: 0 Levels: 1 Story Square Feet: 1,639 MLS#: 21382126

## PROPERTY DESCRIPTION

Location, Location! This one level home is not only conveniently located off 150 it is designed for easy living. This home features a large great room with a fireplace, a dining area a foyer area, an eat in kitchen with a laundry closet and access to a private screened in porch. You can also access the screened porch from the great room. Two great guest rooms with one that has double doors to the great room( you can use this room as asseverate living space or office as well) and a door to the hallway, the full bath is between the two guest rooms. The owners suite features a garden tub, 2 vanities, a walk in shower and a large closet. The backyard is private and features a patio.