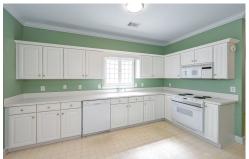

## PROPERTY DESCRIPTION

Location, Location! This one level home is not only conveniently located off 150 it is designed for easy living. This home features a large great room with a fireplace, a dining area a foyer area, an eat in kitchen with a laundry closet and access to a private screened in porch. You can also access the screened porch from the great room. Two great guest rooms with one that has double doors to the great room( you can use this room as asseverate living space or office as well) and a door to the hallway, the full bath is between the two guest rooms. The owners suite features a garden tub, 2 vanities, a walk in shower and a large closet. The backyard is private and features a patio.